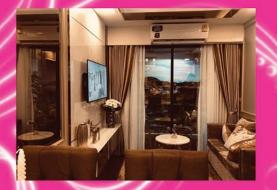

**Duplex Penthouse in The Sanctuary Wong Amat** 

Beach front duplex Apartment with tremendous views from 2 balconies over the sea and The Sanctuary of Truth. 2 bedroom, 2 bathrooms, with the master en-suite master bedroom having its own balcony. 92 sq.m. On the 7th floor. Facilities: pool, security and key card access, gym, covered parking, direct beach access.