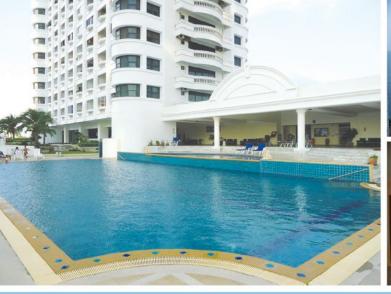

**Duplex Penthouse in The Sanctuary Wong Amat** 

Beach front duplex Apartment with tremendous views from 2 balconies over the sea and The Sanctuary of Truth. 2 bedroom, 2 bathrooms, with the master en-suite master bedroom having its own balcony. 92 sq.m. On the 7th floor. Facilities: pool, security and key card access, gym, covered parking, direct beach access.