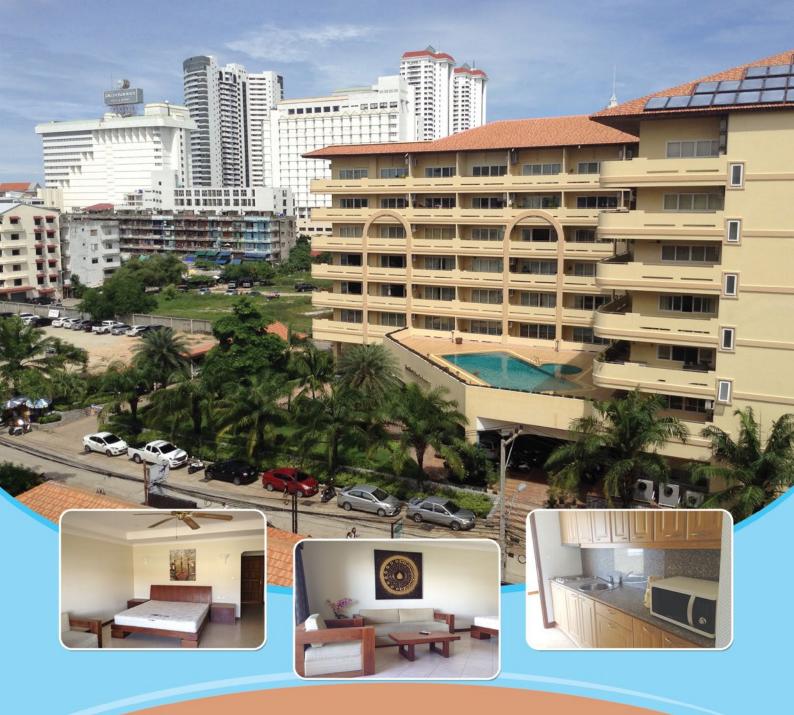

**Duplex Penthouse in The Sanctuary Wong Amat** 

Beach front duplex Apartment with tremendous views from 2 balconies over the sea and The Sanctuary of Truth. 2 bedroom, 2 bathrooms, with the master en-suite master bedroom having its own balcony. 92 sq.m. On the 7th floor. Facilities: pool, security and key card access, gym, covered parking, direct beach access.