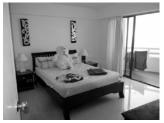

Then I accepted an invitation to view their stylish grey and white showroom with its rectangular layout and private balcony and have to say the 28 metre studio uses space very efficiently.

It comprises a cozy kitchen, shower cabin (decorated with light ceramic tiles) enough space to accommodate its King size bed and a decent sized wardrobe. In particular I was delighted to find a condo that provides ample storage:under the bed, above the hanging rail, in the wardrobe and in the many kitchen cabinets.