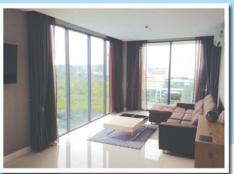

#### **PENTHOUSE IN PRATAMNAK:**

HUGE **710 SQM** PENTHOUSE LOCATED ON THE ENTIRE TOP FLOOR(LEVEL 10) OF THE SOMBAT CONDOTEL IN SOI-5 PRATAMNAK. 5 BEDROOMS, ALL HAVE BALCONIES AND 3 HAVE LOUNGE AREAS AS WELL LARGE OPEN PLAN LIVING WITH SPECTACULAR 360 DEGREE VIEWS TO THE SEA AND ISLAND. LARGE BALCONY WITH 8 PERSON JACUZZI OVERLOOKING THE SEA AND 9 HOLE GOLF COARSE AT THE ASIA HOTEL. PRIME LOCATION, ONLY 300 METRES TO THE BEACH. THIS FULLY FURNISHED. PENTHOUSE IS POSSIBLY THE LARGEST IN PRATAMNAK. HARD TO FIND A 5 BEDROOM APARTMENTS LIKE THIS!

# PRICE REDUCED FROM 38M TO 36M

WHICH AT 50,700 PER SQM IS EXCELLENT VALUE.

ALSO AVAILABLE FOR RENT @ 150,000 PER MONTH, TO SUITABLE TENANT FOR MINIMUM RENTAL TERM 12 MONTHS

PRICED TO SELL

6.6 MB

(ONLY 33K PER METER)