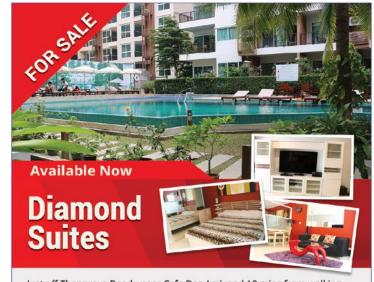

# LOOKING TO RENT A CONDO

We have Studio's, 1 Bed and 2 Bed Condo's 10.000/Month up to 25.000 Baht/Month in :

- CLIFF
- UNIXX
- ACQUA
- NOVANA
- AMAZON
- ATLANTIS
- PARK LANE
- CARIBBEAN
- SEVEN SEAS
- PARADISE PARK
- LAGUNA BEACH 1
- HYDE PARK 1 & 2
- PATTAYA HEIGHTS
- PARK ROYAL 1 & 3
- THE PEAK
- VISION
- VIEW TALAY 1
- DIAMOND SUITES
- \*All these condo's are in our management and we provide an excellent service for our tenants and agents.