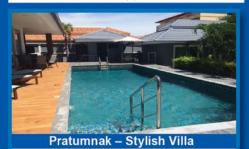

#### Pattaya Heights – Pratumnak Soi 1

Large designer studio, 52 sq.m. Fully furnished and equipped, nice balcony, super location, foreign ownership

Ref.C1582 Deal of the Month 1.85 M Baht

Nice and spacious 80 sq.m. condo with bedroom, living room, bathroom and large balcony. Located close to the "market", immigration, shopping, beach and on taxi route.