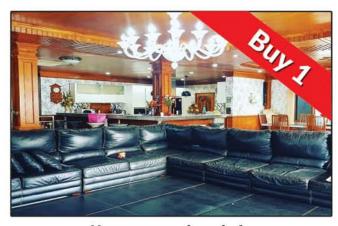

# Have you ever heard of a "Buy One get One Free"

#### deal on a HOUSE? Well here is one!

This huge 6 bedroom 6 bathroom house in Chayapruek 2 East Pattaya area, just 2kms past railway tracks, finished to highest standard:

- · Custom planned and built
- · Teak wood decoration throughout
- Marble floors
- · High-end kitchen and built-in furniture
- · Double-glazed windows
- Garden area: big swimming pool with Jacuzzi, guest house, 2 parking entrances for 3 cars, BBQ area
- Total cost of construction was over 20,000,000 Baht for 1 house alone

On top of that, we offer a second house 3 bedroom 2 bathroom with a private pool in the same neighborhood absolutely FREE!

- · 3 bedroom, 2 bathroom
- · Private pool
- Covered parking
- · Freshly renovated
- · All new kitchen and furniture

A perfect deal for anyone:

- Great resale value if sold separate 5MB or above profit in current market
- Good projected rental return (est. ROI around 7% per year long term)
- Wonderful package of a spacious personal residence + rental income home right around the corner

Total package value of 25,000,000 Baht! NOW ONLY 15,900,000 Baht!