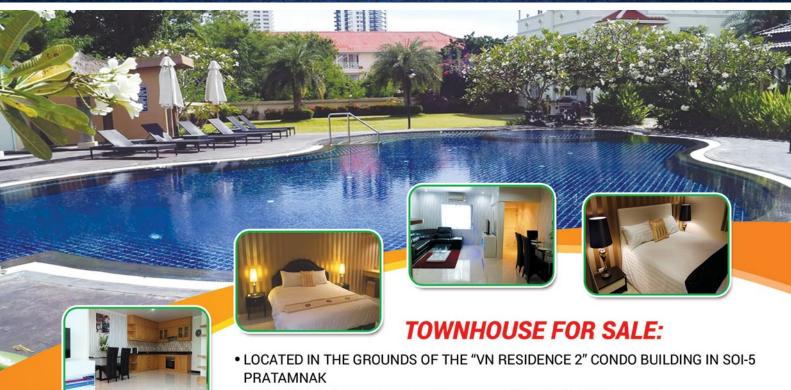

#### **PENTHOUSE IN PRATAMNAK:**

HUGE **710 SQM** PENTHOUSE LOCATED ON THE ENTIRE TOP FLOOR(LEVEL 10) OF THE SOMBAT CONDOTEL IN SOI-5 PRATAMNAK. 5 BEDROOMS, ALL HAVE BALCONIES AND 3 HAVE LOUNGE AREAS AS WELL LARGE OPEN PLAN LIVING WITH SPECTACULAR 360 DEGREE VIEWS TO THE SEA AND ISLAND. LARGE BALCONY WITH 8 PERSON JACUZZI OVERLOOKING THE SEA AND 9 HOLE GOLF COARSE AT THE ASIA HOTEL. PRIME LOCATION, ONLY 300 METRES TO THE BEACH. THIS FULLY FURNISHED. PENTHOUSE IS POSSIBLY THE LARGEST IN PRATAMNAK. HARD TO FIND A 5 BEDROOM APARTMENTS LIKE THIS!

# PRICE REDUCED FROM 38M TO 36M

WHICH AT 50,700 PER SQM IS EXCELLENT VALUE.

ALSO AVAILABLE FOR RENT @ 150,000 PER MONTH, TO SUITABLE TENANT FOR MINIMUM RENTAL TERM 12 MONTHS

PRICED TO SELL

6.6 MB

(ONLY 33K PER METER)

- BEAUTIFUL 2 BEDROOM TOWNHOUSE OF 204 SQMS ON 3 LEVELS
- TOP LEVEL CAN BE USED AS AN ADDITIONAL BEDROOM IF NEEDED
- FULLY FURNISHED, NOTHING TO SPEND!
- FULL USE OF CONDO FACILITIES, INCLUDING POOL, GYM, UNDERCOVER CAR PARK, SECURITY GUARDS.
- THAI COMPANY NAME FOR EASY TRANSFER,