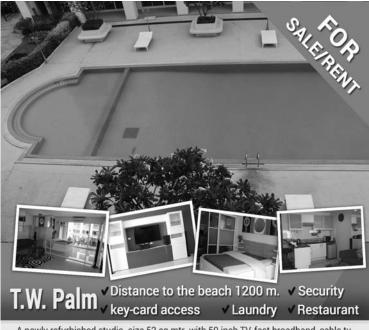

#### Facility / Service

- Microwave
- Keycard
- Iron
- Swimming Pool <Roof Top>

SALE 2.3 MB.

Chanichar 087 507 9761, 089 403 6744 🖂 jeckyohlala@gmail.com

A newly refurbished studio size 52 sq mtr with 50 inch TV, fast broadband, cable tv and loads of storage. Personal Broadband and Sophon TV.

T.W. Palm Condominium three condos - with a gigantic T- shaped swimming pool. This pool is large enough for many residents and visitors. Beside the pool, everyone will love the sunbathing area and enjoy the beautiful European-style gardens, ideal for relaxing, or lying down with your favourite book. What a great place to spend your time during holidays or every day of your life!