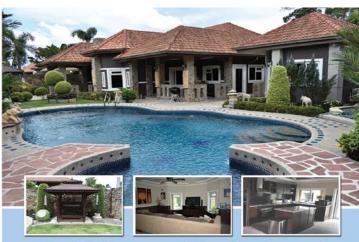

Probably the best deal on the Mountain: 6 bedrooms, all en suite, (2 of them n sep. building) large private pool, splendid living-dining area with open plan kitchen. All rooms are LARGE with HIGH ceilings. Large pool, sauna, pool side bar. Carport for 3 cars plus 2 more packings on the compound.

A Paradise

A large family home comprising 3 buildings with 6 bedrooms, 4 bathrooms, 2 guest tollets, living room with large sliding doors towards the tropical garden, sala, 3 fish ponds, garage for 2 cars, large plot 1684 sq.m. swimming pool and views over a large lotus pond. Gated community with excellent management.

Nice family home on 696 sq.m of land, large pool with poolside bar and terrace. 3 bedrooms (4th bedroom can easily be constructed) separate kitchen, storeroom, workshop, large living space, beautiful landscape . Well maintained gated community.