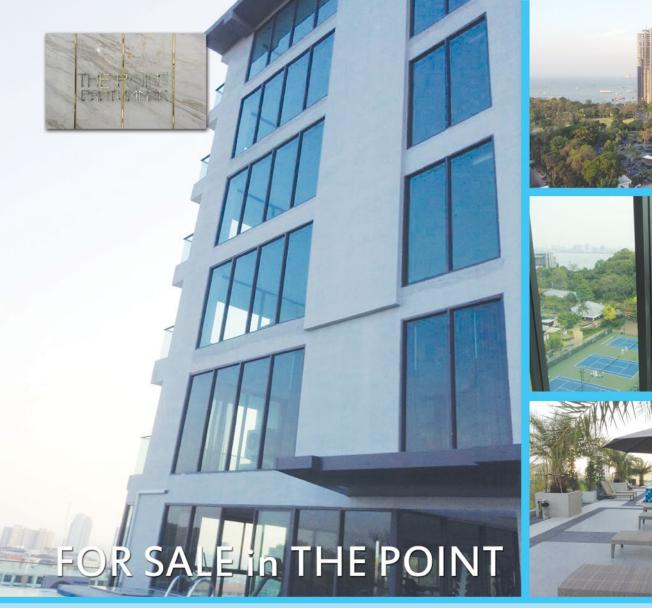

#### **PENTHOUSE IN PRATAMNAK:**

HUGE **710 SQM** PENTHOUSE LOCATED ON THE ENTIRE TOP FLOOR(LEVEL 10) OF THE SOMBAT CONDOTEL IN SOI-5 PRATAMNAK. 5 BEDROOMS, ALL HAVE BALCONIES AND 3 HAVE LOUNGE AREAS AS WELL LARGE OPEN PLAN LIVING WITH SPECTACULAR 360 DEGREE VIEWS TO THE SEA AND ISLAND. LARGE BALCONY WITH 8 PERSON JACUZZI OVERLOOKING THE SEA AND 9 HOLE GOLF COARSE AT THE ASIA HOTEL. PRIME LOCATION, ONLY 300 METRES TO THE BEACH. THIS FULLY FURNISHED. PENTHOUSE IS POSSIBLY THE LARGEST IN PRATAMNAK. HARD TO FIND A 5 BEDROOM APARTMENTS LIKE THIS!

# PRICE REDUCED FROM 38M TO 36M

WHICH AT 50,700 PER SQM IS EXCELLENT VALUE.

ALSO AVAILABLE FOR RENT @ 150,000 PER MONTH, TO SUITABLE TENANT FOR MINIMUM RENTAL TERM 12 MONTHS

PRICED TO SELL

6.6 MB

(ONLY 33K PER METER)