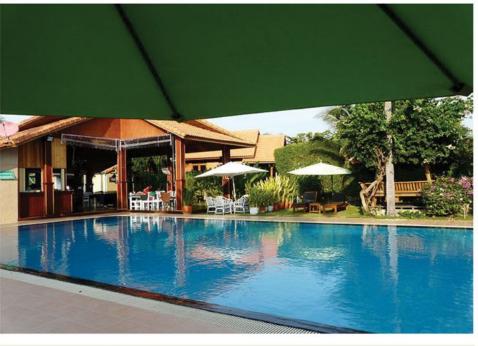

# UNIQUE RESORT IN BANGSARAY

# RESORT on 3 Rai - FOR SALE

Land Size: 3 Rai 67 TW. (5,068 sq. m.)

This beautiful unique resort is a hidden gem in the heart of Bangsaray Village, one of the most prestigious areas of the Eastern Seaboard, and is one of the finest properties to come on the market in this area. A well-kept very profitable resort is offered for sale by the owner, as a going concern. The resort built on over Three Rai of Land consists of 12 Individual Buildings and a Large 18m X 9m Swimming Pool with Jacuzzi.

The resort which is all built in a **Traditional Thai Design** consist of:

- 1. A 255 sq. m. Private Residential Villa.
- 2. 9 Individual, 42sq. m., One Bedroom Cottages.
- 3. A Bar/Restaurant Area with seating for approx. 40 people.
- 4. A Fully Equipped Kitchen Area
- 5. A Reception Area which consists of an Office, Gym., Massage Room, Hot Tub Jacuzzi and Sauna.

There is adequate off road parking area for the entire resort.

Alternatively, the property is in an ideal location for the construction of a condo unit with road frontage all around the property. As the resort is fully operational all services are already on site. Shops, bars, restaurants and the waterfront are all within walking distance.