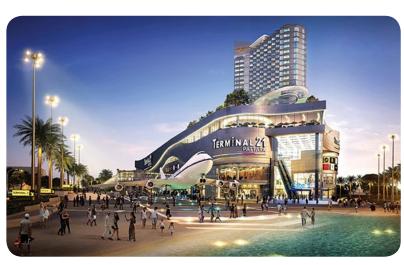

#### **Terminal 21 Pattaya**

Terminal 21 Pattaya is expected to have the same charm as its Bangkok namesake. It will likely be just as popular with tourists thanks to a range of shopping and dining options that are geared more towards visitors than Pattaya's other shopping complexes.

A 25-storey Grand Centre Point Hotel is connected to the shopping centre that is located near the Pattaya Dolphin roundabout at the north end of Beach Road. The mall and hotel are expected to be fully open in October.