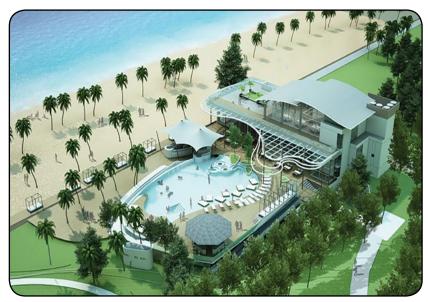

#### Café del Mar Pattaya

Café del Mar Pattaya will be opening soon to bring Ibiza cool to Pattaya's Na Jomtien coastline. It will offer a premium beach club experience and fills a much-needed gap in the market. Guests will be able to soak in the sun, waves and tunes that have made the Café del Mar brand a global phenomenon.

Café del Mar Pattaya has been specially designed by a collection of notable designers that will ensure it embraces the cool Café del Mar style as well as local touches. The beach club will boast direct beach access, infinity pool, indoor and outdoor dining and four bars. It will also be one of the only places in Pattaya where visitors can enjoy a modern beach club experience.