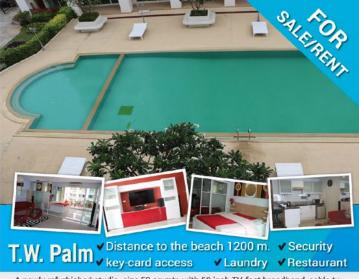

T.W. Palm Condominium three condos - with a gigantic T- shaped swimming pool. This pool is large enough for many residents and visitors. Beside the pool, everyone will love the sunbathing area and enjoy the beautiful European-style gardens, ideal for relaxing, or lying down with your favourite book. What a great place to spend your time during holidays or every day of your life!

The Condominium (Platinum Suites) is a new development with prime location on Thepprasit road just 1,000 m from the beach and 2.5 km from Big-C and Lotus supermarkets. Please!! contact for more information for Rent to Buy offer.

Fully Furnished >>> Available Now For Rent

Rent 13,500 THB / Month (Free WiFi - Cable TV) **FURTHER REDUCTION NOW ONLY! 2.4 MB** 

(C) +66(0)87 507 9761, +66(0)64 291 6432 ☑ jeckyohlala@gmail.com