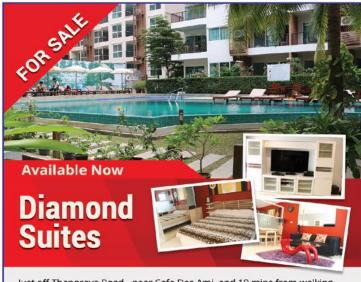

Just off Thappraya Road - near Cafe Des Ami. and 10 mins from walking street and South Pattaya. This 55 sq mtr studio condo is now available for rent and is offered fully furnished and air conditioned, 52 inch 3d tv, home theatre.

The condo benefits from a fully fitted European style kitchen and western standard bathroom with stylish features throughout, Set on the ground floor this unit features a partition sliding door that can separate the lounge area from the bedroom thus creating a one bedroom effect !! Larger then normal balcony with BBQ.

## FURTHER REDUCTION NOW ONLY! 2.4 MB.

Chanichar 087 507 9761, 089 403 6744 

ightharpoonup jeckyohlala@gmail.com

A newly refurbished studio size 52 sq mtr with 50 inch TV, fast broadband, cable tv and loads of storage. Personal Broadband and Sophon TV