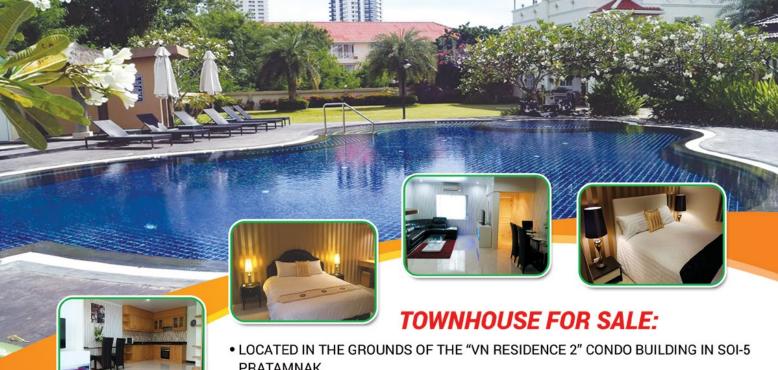

#### **PENTHOUSE IN PRATAMNAK:**

HUGE 710 SQM PENTHOUSE LOCATED ON THE ENTIRE TOP FLOOR(LEVEL 10) OF THE SOMBAT CONDOTEL IN SOI-5 PRATAMNAK. 5 BEDROOMS, ALL HAVE BALCONIES AND 3 HAVE LOUNGE AREAS AS WELL LARGE OPEN PLAN LIVING WITH SPECTACULAR 360 DEGREE VIEWS TO THE SEA AND ISLAND. LARGE BALCONY WITH 8 PERSON JACUZZI OVERLOOKING THE SEA AND 9 HOLE GOLF COARSE AT THE ASIA HOTEL. PRIME LOCATION, ONLY 300 METRES TO THE BEACH. THIS FULLY FURNISHED. PENTHOUSE IS POSSIBLY THE LARGEST IN PRATAMNAK. HARD TO FIND A 5 BEDROOM APARTMENTS LIKE THIS!

# PRICE REDUCED FROM 38M TO 36M

WHICH AT 50,700 PER SQM IS EXCELLENT VALUE.

ALSO AVAILABLE FOR RENT @ 150,000 PER MONTH, TO SUITABLE TENANT FOR MINIMUM RENTAL **TERM 12 MONTHS** 

PRICED TO SELL 6.6 MB (ONLY 33K PER METER)

- **PRATAMNAK**
- BEAUTIFUL 2 BEDROOM TOWNHOUSE OF 204 SQMS ON 3 LEVELS
- TOP LEVEL CAN BE USED AS AN ADDITIONAL BEDROOM IF NEEDED
- FULLY FURNISHED, NOTHING TO SPEND!
- FULL USE OF CONDO FACILITIES, INCLUDING POOL, GYM, UNDERCOVER CAR PARK, SECURITY GUARDS.
- THAI COMPANY NAME FOR EASY TRANSFER.