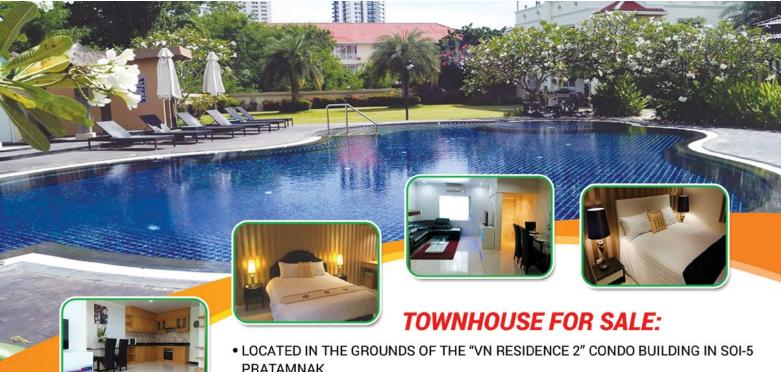

- **PRATAMNAK**
- BEAUTIFUL 2 BEDROOM TOWNHOUSE OF 204 SQMS ON 3 LEVELS
- TOP LEVEL CAN BE USED AS AN ADDITIONAL BEDROOM IF NEEDED
- FULLY FURNISHED, NOTHING TO SPEND!
- FULL USE OF CONDO FACILITIES, INCLUDING POOL, GYM, UNDERCOVER CAR PARK, SECURITY GUARDS.
- THAI COMPANY NAME FOR EASY TRANSFER.