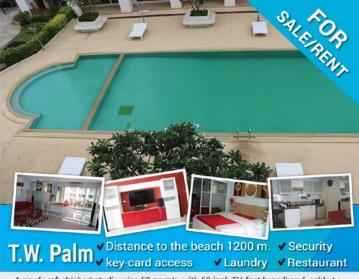

# FURTHER REDUCTION NOW ONLY! 2.4 MB.

A newly refurbished studio size 52 sq mtr with 50 inch TV, fast broadband, cable tv and loads of storage. Personal Broadband and Sophon TV

T.W. Palm Condominium three condos - with a gigantic T- shaped swimming pool. This pool is large enough for many residents and visitors. Beside the pool, everyone will love the sunbathing area and enjoy the beautiful European-style gardens, ideal for relaxing, or lying down with your favourite book. What a great place to spend your time during holidays or every day of your life!

The Condominium (Platinum Suites) is a new development with prime location on Thepprasit road just 1,000 m from the beach and 2.5 km from Big-C and Lotus supermarkets. Please!! contact for more information for Rent to Buy offer.

Fully Furnished >>> Available Now For Rent

Rent 13,500 THB / Month (Free WiFi - Cable TV) **FURTHER REDUCTION NOW ONLY! 2.4 MB** 

(C) +66(0)87 507 9761, +66(0)64 291 6432 ☑ jeckyohlala@gmail.com