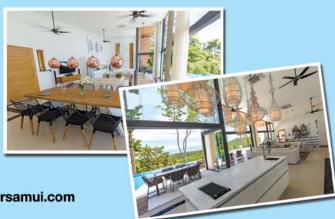

zur Samui is a stunning hillside development in Maenam on the north coast of Koh Samui. Designed by award winning architects Azur Samui sits in a most idyllic location in the hills above Soi 2 Maenam, affording it simply breath-taking views, out over coconut plantations across the Gulf of Thailand, to Koh Phangan where the whole of the southern coastline of Samui's immediate neighbour to the north is stunningly framed.

Azur Samui was the inspiration of property and hotel developer Tim Dean-Smith, who in 2006 recognised the beauty and potential of this stunning location (being just a 10 minute drive from Fisherman's Village, and 20 minutes from Chaweng and the island's airport). With the help of an international firm of architects (who had already worked on the design of the renowned and eminently fashionable Beach Republic), Tim set about drawing up an equally spectacular design for a hillside community in this magnificent location.

Construction work is not only underway, but the first apartment blocks comprising 13 beautifully appoint apartments is now completed and fully sold out. In addition, there are now 7 completed villas, all sold and occupied, with a further three currently under construction. In addition to this, what will be the centrepiece of this "village in the hills", The Clubhouse, is now almost complete; indeed 4 apartment owners are already now in residence. The central part of The Clubhouse development, consisting of a 26 metre swimming pool, a fully equipped gym, a yoga and fitness studio, and café offering beverages and snacks serves the whole development.