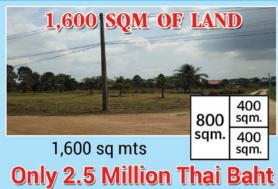

Air Con units and built in TV and storage units
- The roof void has under tile spray insulation and 2 mechanical vent units plus a thermostatically controlled extract system, installed by a main contractor
- The plot size is 52 Talang War = 208 square meter
- Limited Company ownership -all company accounts up to date to End of May 2018
- Maintenance fee 12500 per year due around August each year
- There is a communal pool and gym area nicely maintained

This property has been repainted and is highly desirable and is ready to move in.

All taxes to be split between the owner and the purchaser

Reduced Price 3,990,000 Baht.
Now 3,600,000 Baht.





090 798 4120 (English) 085 277 2141 (Thai)

# FOR SALE

# BEAUTIFUL BIG HOUSE WITH SWIMMING POOL





1,600 sq mts

15.3 Million Thai Baht







Phone Khun Jam Tel 063 979 1569 or email jamthai@yahoo.de

# **PATTAYA STORIES**



The only English speaking 24 hour a day channel, Pattaya People Television is continuing to entertain and inform the Ex Pat community of Pattaya plus many Thai locals who are known to regularly choose to watch this mainly English speaking channel.

Coming up in September is a new series of 'Pattaya Stories'.

Produced and presented by Barry Upton, these features present popular and interesting people from in and around the Pattaya area who talk about how they decided to move to the region and why they love to live here. Plus insights into their lives and what they do now that they reside here

Featured over the next few weeks are chats with Bert Elson at his Tropical Restaurant and Bar in Soi Khao Noi and