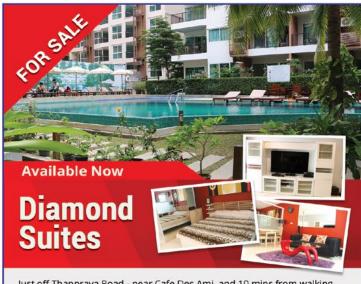

# LOOKING TO RENT A CONDO

We have Studio's, 1 Bed and 2 Bed Condo's 10.000/Month up to 25.000 Baht/Month in :

- CLIFF
- UNIXX
- ACQUA
- NOVANA
- AMAZON
- ATLANTIS
- PARK LANE
- CARIBBEAN
- SEVEN SEAS
- PARADISE PARK
- LAGUNA BEACH 1
- HYDE PARK 1 & 2
- PATTAYA HEIGHTS
- PARK ROYAL 1 & 3
- THE PEAK
- VISION
- VIEW TALAY 1
- DIAMOND SUITES
- \*All these condo's are in our management and we provide an excellent service for our tenants and agents.