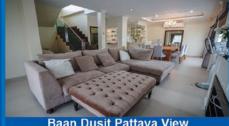

# Baan Dusit Pattaya View

Beautiful house with landscape and private pool, land area 240 sqm. , living area 166 sqm, the villa is fully equipped with stylish furniture, all air-conditioned, spacious facilities for your living room, dining room, kitchen with appliances and kitchenware, 3 bedrooms, 3 bathrooms 40,000 Baht / month