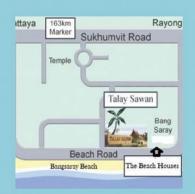

# TALAY SAWAN

BANGSARAY BEACH

# TALAY SAWAN

**BANGSARAY BEACH** 

**TALAY SAWAN** is a 5 Star Residential Village consisting of 25 Private Pool Villas and 16 Beach Houses, located in Bangsaray in the Sattahip District on the Eastern Seaboard of Thailand, Bangsaray is a quiet fishing village and is approximately 15 km. South of Pattaya City, with easy access to the newly constructed Bangkok - Rayong Motorway. This superb residential village is finished to the highest standard, with just a 2 min. walk to Bangsaray Beach. Seafood restaurants, bars, grocery, laundries are all in a close proximity.