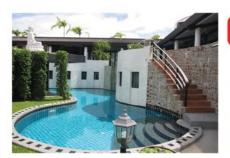

### Silk Road

3 bed rooms all en suit, 12 m private pool, garage, designed and furnished in Mediterranean/Tuscany style. The gated community has probably the best management in Pattaya. Club house with large communal pool, tennis court, top security! Best deal in the project and a bargain!

Ref.H1016 A luxurious villa for 9.5 M Baht

East Pattaya

Single story house, with 2 bedrooms, 2 bahtrooms, living area 130 sqm, land size 300 sqm, fully furnished, European Kitchen, just next to the well know school Satit Udomseuksa

Ref.H1037 negotiable, finance possible 3.75 M Baht

Areeya Villa – Soi Siam Country Club

Lovely house with 3 bedrooms, 3 bathrooms, kitchen, 2 TVs, 3 air nice condition, well maintained, private pool installation possible, partly furnished. Areeya Villa is just off the main road, very quiet and green, nice neighbourhood, security and communal pool. Ref.H1002