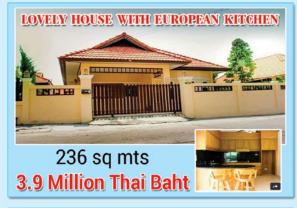

Ref: H1045

Jomtien Palace

Renovated 3 Bedrooms Pool villa with separate guest room. new European and Thai kitchen, land 75 sqw (300 sqm), close to all top restaurants, 400 melers from Jomitien Beach and taxi route to go down town. Very quiet place and privacy, Owner financing is possible, sale

Ref.H1024 Price reduced from 12.9 Mio Baht to 8.9 M Baht

3 bedrooms, 3 bathrooms, 460 sq.m. private pool, built-in kitchen, furnished, air cons, car port

Bargain 4.5 M Baht