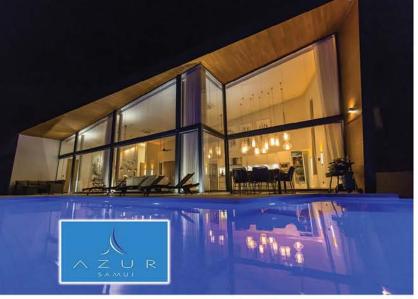

zur Samui is a stunning hillside development in Maenam on the north coast of Koh Samui. Designed by award winning architects Azur Samui sits in a most idyllic location in the hills above Soi 2 Maenam, affording it simply breath-taking views, out over coconut plantations across the Gulf of Thailand, to Koh Phangan where the whole of the southern coastline of Samui's immediate neighbour to the north is stunningly framed.

Azur Samui was the inspiration of property and hotel developer Tim Dean-Smith, who in 2006 recognised the beauty and potential of this stunning location (being just a 10 minute drive from Fisherman's Village, and 20 minutes from Chaweng and the island's airport). With the help of an international firm of architects (who had already worked on the design of the renowned and eminently fashionable Beach Republic), Tim set about drawing up an equally spectacular design for a hillside community in this magnificent location.

Construction work is not only underway, but the first apartment blocks comprising 13 beautifully appoint apartments is now completed and fully sold out. In addition, there are now 7 completed villas, all sold and occupied, with a further three currently under construction. In addition to this, what will be the centrepiece of this "village in the hills", The Clubhouse, is now almost complete; indeed 4 apartment owners are already now in residence. The central part of The Clubhouse development, consisting of a 26 metre swimming pool, a fully equipped gym, a yoga and fitness studio, and café offering beverages and snacks serves the whole development.