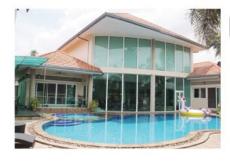

Large House - Big Land

6 bedrooms en-suite, large terrace, private pool with waterfall, sauna, jacuzzi with panoramic window, land size 1520 sq.m., gated community, quiet location, easy access, close to shopping, restaurants, etc.

Ref: H1045

Jomtien Palace

Renovated 3 Bedrooms Pool villa with separate guest room. new European and Thai kitchen, land 75 sqw (300 sqm), close to all top restaurants, 400 melers from Jomitien Beach and taxi route to go down town. Very quiet place and privacy, Owner financing is possible, sale

Ref.H1024 Price reduced from 12.9 Mio Baht to 8.9 M Baht

3 bedrooms, 3 bathrooms, 460 sq.m. private pool, built-in kitchen, furnished, air cons, car port

Bargain 4.5 M Baht