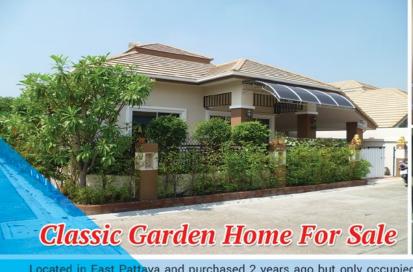

Located in East Pattaya and purchased 2 years ago but only occupied for 6 months. This is a great family home offered with with new,good quality furniture included.

- Top quality European Kitchen and external Thai kitchen with covered seating area
- 3 Bedrooms Main with ensuite shower & bath 2nd with shower
- Daikin Air Con units and built in TV and storage units
- The roof void has under tile spray insulation and 2 mechanical vent units plus a thermostatically controlled extract system, installed by a main contractor
- The plot size is 52 Talang War = 208 square meter
- Limited Company ownership -all company accounts up to date to End of May 2018
- Maintenance fee 12500 per year due around August each year
- There is a communal pool and gym area nicely maintained

This property has been repainted and is highly desirable and is ready to move in.

All taxes to be split between the owner and the purchaser

Reduced Price 3,990,000 Baht.
Now 3,600,000 Baht.

090 798 4120 (English) 085 277 2141 (Thai)