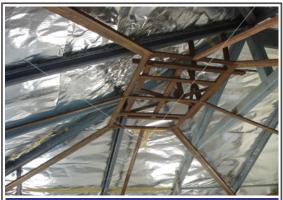

#### Insulation

By doing this you reduce the volume of air in the roof which is not good as this area usually works as insulation as well. However in Thailand if you ever went into your roof you would find that the temperatures there are unbearable, on levels similar to a sauna.

Aluminium foil roof insulation

A solution for this is to fit self moving extractors. As the hot air rises the extractor starts rotating - with the hot weather in Thailand it would probably never stop. So ideally the air in the room should slowly rise as it gets warmer, going through the vents into the roof from where it would be extracted.

Furthermore you should fix slats (lamella) at the overhang so that more air can flow into the roof. But don't forget, roof tiles store heat as well and radiate over a long period after the sun goes down. Therefore you have to use spray foam or aluminium roil under the roof tiles which will also serve to keep the roof leak proof..