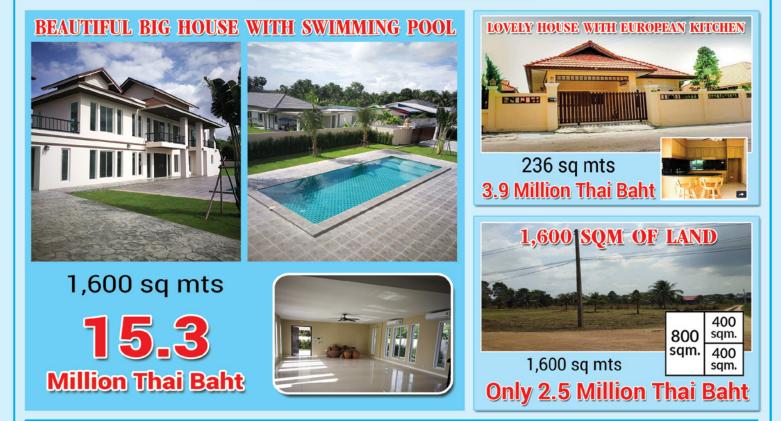

seating area
- 3 Bedrooms Main with ensuite shower & bath 2nd with shower
- Daikin Air Con units and built in TV and storage units
- The roof void has under tile spray insulation and 2 mechanical vent units plus a thermostatically controlled extract system, installed by a main contractor
- The plot size is 52 Talang War = 208 square meter
- Limited Company ownership -all company accounts up to date to End of May 2018
- Maintenance fee 12500 per year due around August each year
- There is a communal pool and gym area nicely maintained

This property has been repainted and is highly desirable and is ready to move in. All taxes to be split between the owner and the purchaser

<u>Reduced Price 3,900,000 Baht.</u> Now 3,600,000 Baht.



# 090 798 4120 (English) 085 277 2141 (Thai)

# FOR SALE



Phone Khun Jam Tel 063 979 1569 or email jamthai@yahoo.de



# TAITRONICS HEAT PUMPS HWHP=5 KW to 7 KW Self contained package units With built in 200, 300, 400 litre water tanks

#### HELP THE ENVIRONMENT WITH ENERGY SAVING HEAT PUMPS

Using heat from the ambient air is a very cost effective way to produce hot water



Example @ ambient 30 degrees celsius

With outstanding knowledge qualifications and many years of professional experience in the field of energy saving products in Australia and Europe, we would like to present you with one of our best energy and money saving products.

#### **AIR/ WATER HEAT PUMPS** Manufactured by Taitronic's Industries Co. Ltd. Sriracha, Thailand,

Hot-water supply

20°C

00

6

30°C

(): Refrigerant (gas form)

(): Refrigerant (liquid form)

External