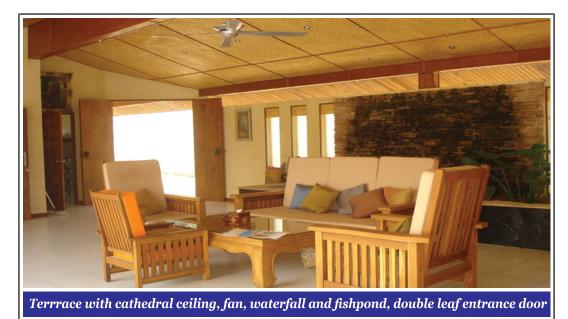

Make sure that your terrace is large, it will be your second living room. In my house the terrace is double the size of the living room. We use our living room for viewing TV and Home Theatre but we hang out most of the time on the terrace. There we have a sofa and chairs, a dining table, a waterfall with a fish pond and a barbecue.

You enter our house via the terrace where again there is a cathedral ceiling with a fan plus air flow through the double leaf entrance door then another single leaf door plus an air gap between roof and wall. On the open side of the terrace we can jump directly into the pool !