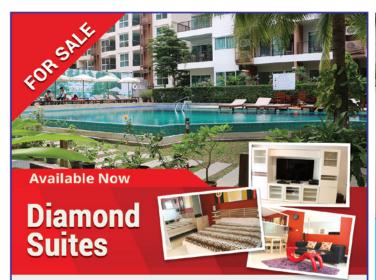

# We have Studio's, 1 Bed and 2 Bed Condo's 10.000/Month up to 25.000 Baht/Month in :

- CLIFF
- UNIXX
- ACQUA
- NOVANA
- AMAZON
- ATLANTIS
- PARK LANE
- CARIBBEAN
- SEVEN SEAS
- PARADISE PARK
- LAGUNA BEACH 1
- HYDE PARK 1 & 2
- PATTAYA HEIGHTS
- PARK ROYAL 1 & 3
- THE PEAK
- VISION
- VIEW TALAY 1
- DIAMOND SUITES