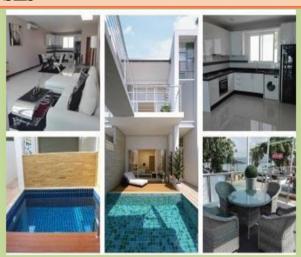

# Jomtien Complex Condotel Apartment for Sale

A very secure location approx. just 150m from Jomtien Beach 2 Bedrooms 2 Bathrooms In Tower A, 27thFloor, Fully equipped Kitchen Split-type and ceiling type Air Conditioning New PVC window frames in both bedrooms, new aluminium frames for living room sliding glass doors

Large Balcony with gorgeous view to the North, covering all of Pattaya's Bay and the beachfront

Ownership within foreign quota For more information email : prop@comvestconsult.com SKYPE: mazzetti321

#### WITHIN THE COMPLEX:

- Large pool area
- Gated car park with ample spaces
- 24 hours security
- Fully stocked Gym

### Sale price: Baht 7,800.000.-(63.934,-/sqm)

MAINTENANCE COST PER YEAR: BAHT 22.626