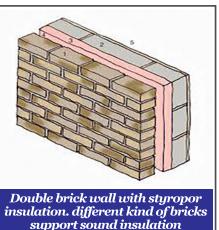

#### **Outside Walls**

As we have already researched, in an ideal world the sun should never hit the outside wall. In most cases it would just do this partially with the result

Self moving extractors

that the block would store heat in a similar way to the roof tiles.

The solution is to build using double brick walls, at least on the outside walls. The gap would then usually be filled with styropor as it is the air contained in styropor that creates the insulation.

As a side effect you will also get much better sound insulation as the sound waves will get broken several times when they have to get through the various materials which will absorb differing frequencies.