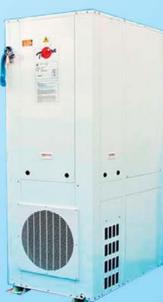

# TAITRONICS HEAT PUMPS HWHP=5 KW to 7 KW Self contained package units With built in 200, 300, 400 litre water tanks

#### HELP THE ENVIRONMENT WITH ENERGY SAVING HEAT PUMPS

Using heat from the ambient air is a very cost effective way to produce hot water

Example @ ambient 30 degrees celsius

With outstanding knowledge qualifications and many years of professional experience in the field of energy saving products in Australia and Europe, we would like to present you with one of our best energy and money saving products.

#### **AIR/ WATER HEAT PUMPS** Manufactured by Taitronic's Industries Co. Ltd. Sriracha, Thailand,

Hot-water supply

20°C

00

6

30°C

(): Refrigerant (gas form)

(): Refrigerant (liquid form)

External

Compressor

10°C

Available in numerous designs these pumps absorb their thermal energy from the environment and so are a very economical, energy saving alternative to other types of installations. Enjoy the incredible green energy output of our environmentally friendly units and reduce your utility bills. You can compare the principle of a heat pump with a refrigerator except it does not generate cold but heat. With air as a heating source it has the huge advantage of use indoors or outdoors

- Air is circulated by a fan through the evaporator of the heat pump and cooled.
- The heat removed from the ambient air is transferred to the water . through a coaxial heat exchanger. This is possible even at temperatures as low as freezing.
- Air as a heat source has the great advantage that it can be tapped with little effort.
- Air to water heat pumps can be located within or outside of buildings. For this purpose, a thermodynamic process is used: In a tube system, a refrigerant is circulated with a very low boiling point, then evaporated by the ambient heat.
- The resulting vapor is condensed by means of electric current, which increases the pressure and temperature.
- The absorbed heat is transferred to the water via a tube that houses a condenser coil.
- In the heat exchanger ( the heart of such systems ) the vapour condenses and the heat energy obtained is passed directly to the water circuit.
- The refrigerant is liquefied again and the cycle is repeated.

The Taitron commercial series heat pumps provide heating capacities from 4 kw to 7 kw. They come with optional 200, 300 and 400 litre storage tanks made of stainless steel, with circulation pump, safety

200, 300 and 400 Liter 4 KW to 7 KW SMALL COMMERCIAL MODELS

valve, all included in a compact design for easy plug-in and connection to water.

This model is suitable for both the domestic and hotel market.

The power input is a mere 1.3 kw, however, the unit delivers 5 KW of energy to heat the water.

MONOBLOCK UNIT HWHP

(+66) 038-3399115-8, (+66) 089 834 6988 www.taitronicsaircon.com tronics@loxinfo.co.th 📅 789/24 Moo 1, Nong Kham, Sriracha, Chonburi Thailand 20230