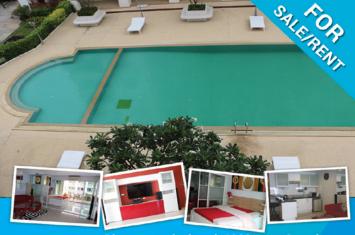

3 (0)3 7031 7334 E-mails pallayabader@pallayabadercom

# TRADER Classificts Need to add your property please contact our office 038 232 103



Just off Thappraya Road - near Cafe Des Ami. and 10 mins from walking street and South Pattaya. This 55 sq mtr studio condo is now available for rent and is offered fully furnished and air conditioned, 52 inch 3d tv, home theatre.

The condo benefits from a fully fitted European style kitchen and western standard bathroom with stylish features throughout, Set on the ground floor this unit features a partition sliding door that can separate the lounge area from the bedroom thus creating a one bedroom effect !! Larger then normal balcony with BBQ.

# FURTHER REDUCTION NOW ONLY ! 2.4 MB.

🔇 Chanichar 087 507 9761, 089 403 6744 🖂 jeckyohlala@gmail.com



#### T.W. Palm V Distance to the beach 1200 m. V Security key-card access V Laundry V Restaurant

A newly refurbished studio size 52 sq mtr with 50 inch TV, fast broadband, cable tv and loads of storage. Personal Broadband and Sophon TV.

T.W. Palm Condominium three condos - with a gigantic T- shaped swimming pool. This pool is large enough for many residents and visitors. Beside the pool, everyone will love the sunbathing area and enjoy the beautiful European-style gardens, ideal for relaxing, or lying down with your favourite book. What a great place to spend your time during holidays or every day of your life!

The Condominium (Platinum Suites) is a new development with prime location on Thepprasit road just 1,000 m from the beach and 2.5 km from Big-C and Lotus supermarkets. Please!!