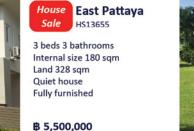

# **Classic Garden Home For Sale**

Located in East Pattaya and purchased 2 years ago but only occupied for 6 months. This is a great family home offered with with new,good quality furniture included.

- Top quality European Kitchen and external Thai kitchen with covered seating area
- 3 Bedrooms Main with ensuite shower & bath 2nd with shower
- Daikin Air Con units and built in TV and storage units
- The roof void has under tile spray insulation and 2 mechanical vent units plus a thermostatically controlled extract system, installed by a main contractor
- The plot size is 52 Talang War = 208 square meter
- Limited Company ownership -all company accounts up to date to End of May 2018
- Maintenance fee 12500 per year due around August each year
- There is a communal pool and gym area nicely maintained

This property has been repainted and is highly desirable and is ready to move in. All taxes to be split between the owner and the purchaser

<u>Reduced Price 3,900,000 Baht.</u> Now 3,600,000 Baht.