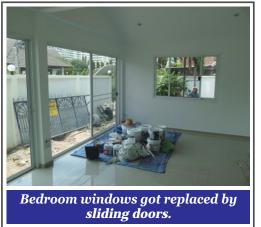

So as the outside temperature is your target let the outside air flow through your house!

For that you need at least 2 windows/doors ideally on opposite walls. Windows are ok, you can have a cabinet beneath but sliding doors are even better as they let in more air and more light as well. Furthermore you can create a nice view of the garden, a water feature etc. Newer house designs take this into account but if you buy second hand, windows can easily be replaced by a sliding door. Nearly all constructions are framework so the walls are not supportive, you don't need a structural engineer to calculate beams.