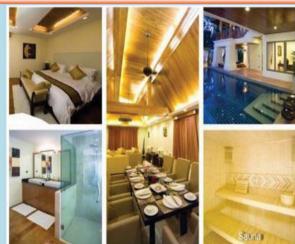

# **PENTHOUSE IN PRATAMNAK:**

HUGE **710 SQM** PENTHOUSE LOCATED ON THE ENTIRE TOP FLOOR(LEVEL 10) OF THE SOMBAT CONDOTEL IN SOI-5 PRATAMNAK. 5 BEDROOMS, ALL HAVE BALCONIES AND 3 HAVE LOUNGE AREAS AS WELL LARGE OPEN PLAN LIVING WITH SPECTACULAR 360 DEGREE VIEWS TO THE SEA AND ISLAND. LARGE BALCONY WITH 8 PERSON JACUZZI OVERLOOKING THE SEA AND 9 HOLE GOLF COARSE AT THE ASIA HOTEL. PRIME LOCATION, ONLY 300 METRES TO THE BEACH. THIS FULLY FURNISHED. PENTHOUSE IS POSSIBLY THE LARGEST IN PRATAMNAK. HARD TO FIND A 5 BEDROOM APARTMENTS LIKE THIS!

PATTAYA City

PRICE REDUCED FROM 38M TO 36M WHICH AT 50,700 PER SQM IS EXCELLENT VALUE.

ALSO AVAILABLE FOR RENT @ 150,000 PER MONTH, TO SUITABLE TENANT FOR MINIMUM RENTAL TERM 12 MONTHS

PRICED TO SELL 6.6 MB (ONLY 33K PER METER)