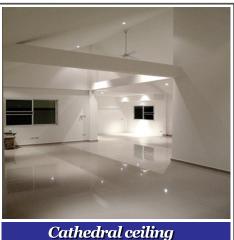

#### **Ceiling Height**

At the Polar Circle or close by you have to keep the height of the ceiling as low as possible to save energy while heating your house. Hot air rises up and you don't need it high above your head – but this is exactly what you want to achieve in Thailand. In a similar way to water in the sea or a lake hot air rises and the cool air coming out of the air con stays closer to the floor. The standard ceiling height for example in Germany is between 2.30 -2.40 m – this might not look nice in stylish modern houses but it keeps the energy costs at a low level.

In the Tropics it is vise versa: you want the hot air to rise above your head and if possible be diverted out of the house. Therefore when you build from new you can easily go to 2.80 m or even higher. In fact the very best option would be an internal ceiling that follows the shape of the roof -what is known as a "Cathedral Ceiling".