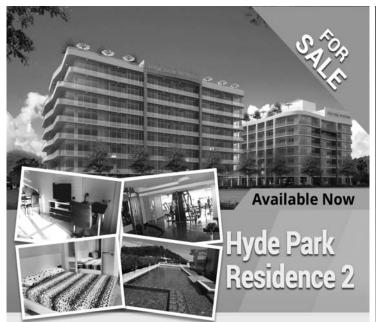

#### 2 bedroom 2 bathroom condo for sale or rent Hyde Park Residence 1 floor corner unit facing the sea. Located off Thappraya Road near Walking Street, on Baht bus route. European kitchen, large balconies, Roof-top swimming pool, 3 large flat-screen TVs. 3 air-cons, cable TV, cabled Internet and Wi-Fi. Washina machine 2 electronic safes 3 tier curtains, Size 108 square meters, fully furnished. One-year lease 26.000 Baht per month including cable TV and Internet

Price 6,900,000 Baht

Rent 26,000 Baht