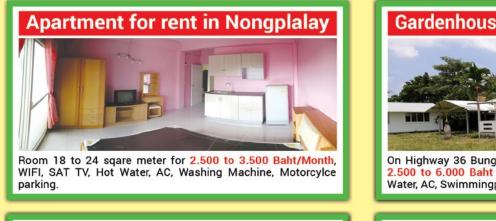

rant (liquid form) o : Heat taken from the rooms

The Taitron commercial series heat pumps provide heating capacities from 4 kw to 7 kw. They come with optional 200, 300 and 400 litre storage tanks made of stainless steel, with circulation pump, safety



200, 300 and 400 Liter 4 KW to 7 KW SMALL COMMERCIAL MODELS

valve, all included in a compact design for easy plug-in and connection to water.

This model is suitable for both the domestic and hotel market.

The power input is a mere 1.3 kw, however, the unit delivers 5 KW of energy to heat the water.

MONOBLOCK UNIT HWHP

(+66) 038-3399115-8, (+66) 089 834 6988 www.taitronicsaircon.com tronics@loxinfo.co.th 💏 789/24 Moo 1, Nong Kham, Sriracha, Chonburi Thailand 20230



60°C

Hot water

Water

80°C

0

0

# FOR SALE



DEKU ADVERTISING





🕲 081 658 6830



Inside 250 square meter with Kitchen, Toilet, Karaoke rooms, big room and outside 140 square meter for bambus sheds 14.000 Baht per month.

💽 peterdeku

Q 12.989269, 100.943985



# "Everyone has the right to a real Danish kitchen"

# KVIK PATTAYA 🗣 Baan & Beyond, South Pattaya

www.kvik.co.th

📞 091-007 9275 📔 🖂 jacekpa@pattaya.kvik.co.th



# **JOIN BBX TODAY!**

Become part of the worlds largest business community



We guarantee to bring you new customers and new business opportunities, an interest free line of credit, free advertising and promotion of your business to other BBX members in Thailand and around the world.

To find out how BBX can save you cash and help grow your business contact us on 033 641 864 or email thailand@bbxworld.com or visit our website w