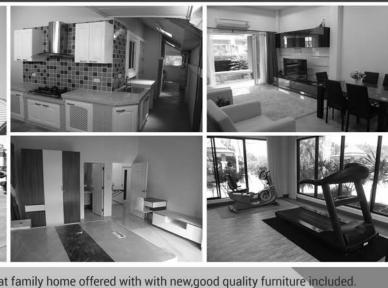

# **Classic Garden Home For Sale**

Purchased 2 years ago but only occupied for 6 months. This is a great family home offered with with new, good quality furniture included.

- Top guality European Kitchen and external Thai kitchen with covered seating area
- Three Bedrooms The Main Bedroom en suite with both shower and bath
- · Second Bathroom with electric shower
- · Daikin Air Con units and built in TV and storage units
- . The roof void has under tile spray insulation and 2 mechanical vent units plus a thermostatically controlled extract system, installed by a main contractor
- The plot size is 52 Talang War = 208 square meter
- Limited Company ownership -all company accounts up to date to End of May 2018
- Maintenance fee 12500 per year due around August each year
- There is a communal pool and gym area nicely maintained

This property has been repainted and is highly desirable and is ready to move in. All taxes to be split between the owner and the purchaser

Reduced Price Only: 3,900,000 Baht.

090 798 4120 (English) 085 277 2141 (Thai)