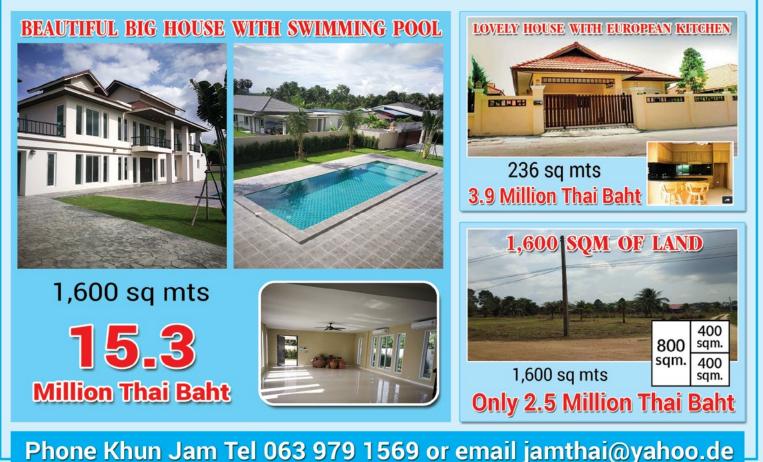

ompressor. : Refrigerant (liquid form) o : Heat taken from the rooms

The Taitron commercial series heat pumps provide heating capacities from 4 kw to 7 kw. They come with optional 200, 300 and 400 litre storage tanks made of stainless steel, with circulation pump, safety



200, 300 and 400 Liter 4 KW to 7 KW SMALL COMMERCIAL MODELS

valve, all included in a compact design for easy plug-in and connection to water.

This model is suitable for both the domestic and hotel market.

The power input is a mere 1.3 kw, however, the unit delivers 5 KW of energy to heat the water.

MONOBLOCK UNIT HWHP

(+66) 038-3399115-8, (+66) 089 834 6988 www.taitronicsaircon.com tronics@loxinfo.co.th 💏 789/24 Moo 1, Nong Kham, Sriracha, Chonburi Thailand 20230



60°C

Hot water

Water

80°C

0

0

# FOR SALE



DEKU ADVERTISING





🕲 081 658 6830



Inside 250 square meter with Kitchen, Toilet, Karaoke rooms, big room and outside 140 square meter for bambus sheds 14.000 Baht per month.

💽 peterdeku

Q 12.989269, 100.943985



# "Everyone has the right to a real Danish kitchen"

# KVIK PATTAYA 🗣 Baan & Beyond, South Pattaya

www.kvik.co.th

📞 091-007 9275 📔 🖂 jacekpa@pattaya.kvik.co.th



# **JOIN BBX TODAY!**

Become part of the worlds largest business community



We guarantee to bring you new customers and new business opportunities, an interest free line of credit, free advertising and promotion of your business to other BBX members in Thailand and around the world.

To find out how BBX can save you cash and help grow your business contact us on 033 641 864 or email thailand@bbxworld.com or