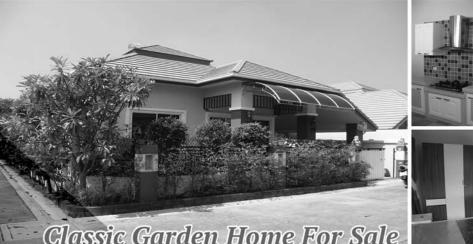

# **Classic Garden Home For Sale**

Purchased 2 years ago but only occupied for 6 months. This is a great family home offered with with new, good quality furniture included.

- Top guality European Kitchen and external Thai kitchen with covered seating area
- Three Bedrooms The Main Bedroom en suite with both shower and bath
- · Second Bathroom with electric shower
- · Daikin Air Con units and built in TV and storage units
- . The roof void has under tile spray insulation and 2 mechanical vent units plus a thermostatically controlled extract system, installed by a main contractor
- The plot size is 52 Talang War = 208 square meter
- Limited Company ownership -all company accounts up to date to End of May 2018
- Maintenance fee 12500 per year due around August each year
- There is a communal pool and gym area nicely maintained

This property has been repainted and is highly desirable and is ready to move in. All taxes to be split between the owner and the purchaser

Reduced Price Only: 3,900,000 Baht.

090 798 4120 (English) 085 277 2141 (Thai)