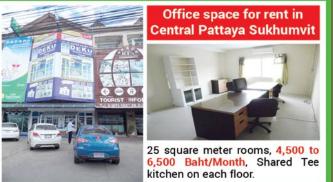

nt (liquid form) o : Heat taken from the rooms

The Taitron commercial series heat pumps provide heating capacities from 4 kw to 7 kw. They come with optional 200, 300 and 400 litre storage tanks made of stainless steel, with circulation pump, safety



200, 300 and 400 Liter 4 KW to 7 KW SMALL COMMERCIAL MODELS

valve, all included in a compact design for easy plug-in and connection to water.

This model is suitable for both the domestic and hotel market.

The power input is a mere 1.3 kw, however, the unit delivers 5 KW of energy to heat the water.

MONOBLOCK UNIT HWHP

(+66) 038-3399115-8, (+66) 089 834 6988 www.taitronicsaircon.com tronics@loxinfo.co.th 💏 789/24 Moo 1, Nong Kham, Sriracha, Chonburi Thailand 20230



60°C

Hot water

Water

80°C

0

0

# FOR SALE



DEKU ADVERTISING





🕲 081 658 6830



Inside 250 square meter with Kitchen, Toilet, Karaoke rooms, big room and outside 140 square meter for bambus sheds 14.000 Baht per month.

💽 peterdeku

Q 12.989269, 100.943985



# "Everyone has the right to a real Danish kitchen"

# KVIK PATTAYA 🗣 Baan & Beyond, South Pattaya

www.kvik.co.th

📞 091-007 9275 📔 🖂 jacekpa@pattaya.kvik.co.th



# **JOIN BBX TODAY!**

Become part of the worlds largest business community



We guarantee to bring you new customers and new business opportunities, an interest free line of credit, free advertising and promotion of your business to other BBX members in Thailand and around the world.

To find out how BBX can save you cash and help grow your business contact us on 033 641 864 or email thailand@bbxworld.com or visit our website www