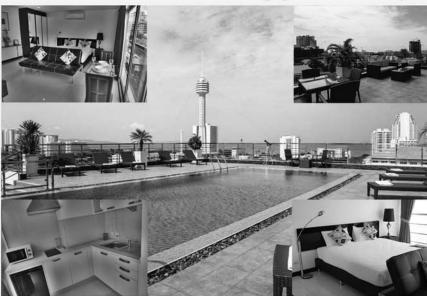

ath
- · Second Bathroom with electric shower
- · Daikin Air Con units and built in TV and storage units
- . The roof void has under tile spray insulation and 2 mechanical vent units plus a thermostatically controlled extract system, installed by a main contractor
- The plot size is 52 Talang War = 208 square meter
- Limited Company ownership -all company accounts up to date to End of May 2018
- Maintenance fee 12500 per year due around August each year
- There is a communal pool and gym area nicely maintained

This property has been repainted and is highly desirable and is ready to move in. All taxes to be split between the owner and the purchaser

Reduced Price Only: 3,900,000 Baht.



090 798 4120 (English) 085 277 2141 (Thai)

# **Property Purchase and Great Investment Opportunity**





South Beach Boutique Condo, Soi Orissa, (off Soi 6 Pratumnak Hill) For a very quick sale, this 35 sq m condo has just been Reduced from 2.25m to 1.9m NOW REDUCED FURTHER TO ONLY 1.55M THB The owner will rent from the new buyer starting with a 1-year contract at 9,000 baht per month, 6 months rent to be paid in advance

E-mail: pattayatrader@pattayatrader.com Call: Steve 08 7831 7834

# TRADER CLASSIFIED ADS S 20 10

#### Condo View Talay 8 Jomtien Beach Studio For Sale 48 Sqm

View Talay 8 located on Jomtien Beach Road, Studio Room on Ground Floor 1 Bathrooms for Sale, 48 Sqm. Furnished, TV, Refrigerator, Air con, Balcony, Large Communal Swimming Pool and 24 hours security. For investors you will get tenant rigth away, the owner of this condo is willing to rent for long term 15,000 THB/M