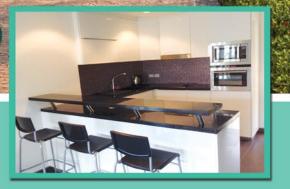

#### Kitchen

Should the kitchen be American-style as part of the living-dining area or should it be in a separate room as in Europe? Both solutions have their advantages – with "open plan" kitchens, you can cook and be together with your guests at the same time. However the disadvantages are that noise and smells can spread throughout the house and you have to ensure that the kitchen area is kept tidy and clean all the time.

# Typical Thai kitchen, ideal for frying and spicy cooking

#### Thai cuisine and that strong chili stench

Thai women love to cook with gas and chili paste, this can produce a very intense smell and even an eye burning effect. Therefore the option of the so-called "Thai kitchen" may be a good idea.. A very basic kitchen, this usually consists of a counter placed outside together with a gas stove and sink. The Gas tank should not be inside an air tight sealed room and it is better to keep a window open when cooking with gas indoors. By the way, cooking with gas in condominiums is generally prohibited.