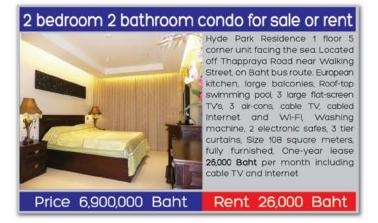

#### 2 bedroom 2 bathroom Condo for Sale or Rent.

Studio for Sale or Rent

AD Condominium near Wong Amat Beach, 35 sqm. Bathroom, fully equipped fitted kitchen, balcony, good sea view. Swimming pool, a/c, safe, LCD TV, DVD player, home theatre, washing machine. Company ownership lease 11,000 Baht One-year per month including cable TV and fast Internet. Shorter periods possible Tel 084-864 6068.

has

Large

safes.

Price 1,500,000 Baht

Rent 11,000 Baht