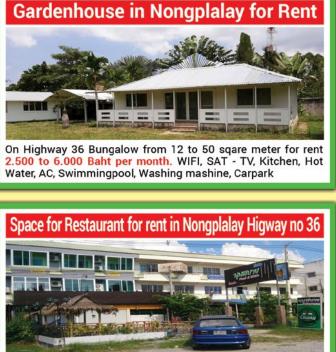

: Heat taken from the rooms

The Taitron commercial series heat pumps provide heating capacities from 4 kw to 7 kw. They come with optional 200, 300 and 400 litre storage tanks made of stainless steel, with circulation pump, safety



200, 300 and 400 Liter 4 KW to 7 KW SMALL COMMERCIAL MODELS

valve, all included in a compact design for easy plug-in and connection to water.

This model is suitable for both the domestic and hotel market.

The power input is a mere 1.3 kw, however, the unit delivers 5 KW of energy to heat the water.

MONOBLOCK UNIT HWHP

(+66) 038-3399115-8, (+66) 089 834 6988 www.taitronicsaircon.com tronics@loxinfo.co.th 💏 789/24 Moo 1, Nong Kham, Sriracha, Chonburi Thailand 20230



60°C

Hot water

Water

80°C

0

0

# FOR SALE



DEKU ADVERTISING





🕲 081 658 6830



Inside 250 square meter with Kitchen, Toilet, Karaoke rooms, big room and outside 140 square meter for bambus sheds 14.000 Baht per month.

💽 peterdeku

Q 12.989269, 100.943985



# "Everyone has the right to a real Danish kitchen"

# KVIK PATTAYA 🗣 Baan & Beyond, South Pattaya

www.kvik.co.th

📞 091-007 9275 📔 🖂 jacekpa@pattaya.kvik.co.th



# **JOIN BBX TODAY!**

Become part of the worlds largest business community



We guarantee to bring you new customers and new business opportunities, an interest free line of credit, free advertising and promotion of your business to other BBX members in Thailand and around the world.

To find out how BBX can save you cash and help grow your business contact us on 033 641 864 or email thailand@bbxworld.com or visit our website www.bbxworld.com

To