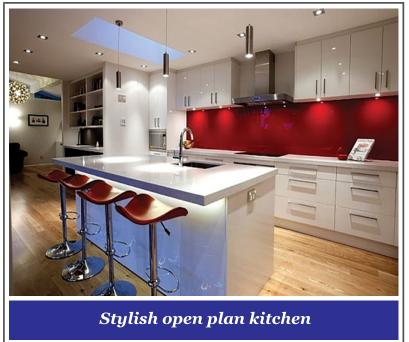

#### Kitchen

Should the kitchen be American-style as part of the living-dining area or should it be in a separate room as in Europe? Both solutions have their advantages – with "open plan" kitchens, you can cook and be together with your guests at the same time. However the disadvantages are that noise and smells can spread throughout the house and you have to ensure that the kitchen area is kept tidy and clean all the time.