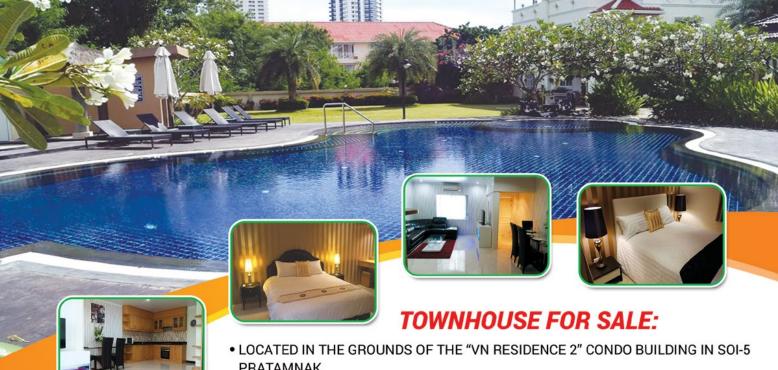

#### **PENTHOUSE IN PRATAMNAK:**

HUGE 710 SQM PENTHOUSE LOCATED ON THE ENTIRE TOP FLOOR(LEVEL 10) OF THE SOMBAT CONDOTEL IN SOI-5 PRATAMNAK. 5 BEDROOMS, ALL HAVE BALCONIES AND 3 HAVE LOUNGE AREAS AS WELL LARGE OPEN PLAN LIVING WITH SPECTACULAR 360 DEGREE VIEWS TO THE SEA AND ISLAND. LARGE BALCONY WITH 8 PERSON JACUZZI OVERLOOKING THE SEA AND 9 HOLE GOLF COARSE AT THE ASIA HOTEL. PRIME LOCATION, ONLY 300 METRES TO THE BEACH. THIS FULLY FURNISHED. PENTHOUSE IS POSSIBLY THE LARGEST IN PRATAMNAK. HARD TO FIND A 5 BEDROOM APARTMENTS LIKE THIS!

## PRICE REDUCED FROM 38M TO 36M

WHICH AT 50,700 PER SQM IS EXCELLENT VALUE.

ALSO AVAILABLE FOR RENT @ 150,000 PER MONTH, TO SUITABLE TENANT FOR MINIMUM RENTAL **TERM 12 MONTHS** 

PRICED TO SELL 6.6 MB (ONLY 33K PER METER)

- **PRATAMNAK**
- BEAUTIFUL 2 BEDROOM TOWNHOUSE OF 204 SQMS ON 3 LEVELS
- TOP LEVEL CAN BE USED AS AN ADDITIONAL BEDROOM IF NEEDED
- FULLY FURNISHED, NOTHING TO SPEND!
- FULL USE OF CONDO FACILITIES, INCLUDING POOL, GYM, UNDERCOVER CAR PARK, SECURITY GUARDS.
- THAI COMPANY NAME FOR EASY TRANSFER.