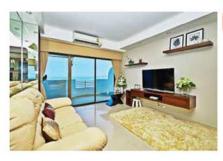

HIIII

Condo B takes a more modern approach to it's decor with chic Warholesque paintings, leather upholstery and sleek, angular shapes throughout. With generously sized 3 bedrooms and bathrooms this condo can provide you with plenty of room even if you have a large family who can all enjoy the 2 pools and practically a private beach Valued at 25.500,000 Thb.