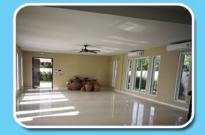

The pair of condos both underwent a recent refurbishment - taking each one into a different design direction.

outside fill the condo with fresh air.

Condo A features a large living and dining duo space with an open plan island kitchen. An experienced local interior architect and premium builder has gone through the whole apartment giving the walls a ricepaper effect and adding warm wood features throughout. In addition to the owners handpicked collection of art, vases and sculptures this condo is something special. With 2 bedrooms en suite Valued at 22.000.000 Thb.

HIIII

Condo B takes a more modern approach to it's decor with chic Warholesque paintings, leather upholstery and sleek, angular shapes throughout. With generously sized 3 bedrooms and bathrooms this condo can provide you with plenty of room even if you have a large family who can all enjoy the 2 pools and practically a private beach Valued at 25.500,000 Thb.