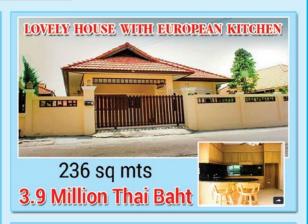

#### BEAUTIFUL BIG HOUSE WITH SWIMMING POOL

1,600 sq mts

15.3
Million Thai Baht

Phone Khun Jam Tel 063 979 1569 or email jamthai@yahoo.de

Purchased 2 years ago but only occupied for 6 months. This is a great family home offered with with new,good quality furniture included.

- Top quality European Kitchen and external Thai kitchen with covered seating area
- Three Bedrooms The Main Bedroom en suite with both shower and bath
- Second Bathroom with electric shower
- Daikin Air Con units and built in TV and storage units
- The roof void has under tile spray insulation and 2 mechanical vent units plus a thermostatically controlled extract system, installed by a main contractor
- The plot size is 52 Talang War = 208 square meter
- Limited Company ownership -all company accounts up to date to End of May 2018
- Maintenance fee 12500 per year due around August each year
- · There is a communal pool and gym area nicely maintained

This property has been repainted and is highly desirable and is ready to move in.

All taxes to be split between the owner and the purchaser

Reduced Price Only: 3,900,000 Baht.

090 798 4120 (English) 085 277 2141 (Thai)