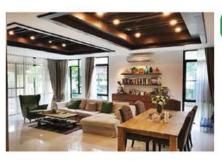

The pair of condos both underwent a recent refurbishment - taking each one into a different design direction.

outside fill the condo with fresh air.

Condo A features a large living and dining duo space with an open plan island kitchen. An experienced local interior architect and premium builder has gone through the whole apartment giving the walls a ricepaper effect and adding warm wood features throughout. In addition to the owners handpicked collection of art, vases and sculptures this condo is something special. With 2 bedrooms en suite Valued at 22.000.000 Thb.

HIIII

Condo B takes a more modern approach to it's decor with chic Warholesque paintings, leather upholstery and sleek, angular shapes throughout. With generously sized 3 bedrooms and bathrooms this condo can provide you with plenty of room even if you have a large family who can all enjoy the 2 pools and practically a private beach Valued at 25.500,000 Thb.