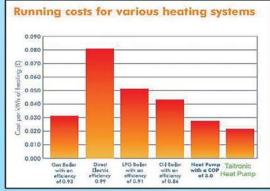

#### HELP THE ENVIRONMENT WITH ENERGY SAVING HEAT PUMPS

Using heat from the ambient air is a very cost effective way to produce hot water

Example @ ambient 30 degrees celsius

With outstanding knowledge qualifications and many years of professional experience in the field of energy saving products in Australia and Europe, we would like to present you with one of our best energy and money saving products.

The power input is a mere 1.3 kw, however, the unit delivers 5 KW of energy to heat the water.