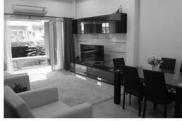

Carry on down the way and you leave Pattaya via the Thepprasit road to arrive at Bang Saray then eventually U Tapao airport or if you prefer, a few of Pattaya's golf course

CIPS PRIBA

On offer today we are highlighting two beautiful condos both located on the 13th floor. building D of the Royal Cliff Garden Condominium. Each apartment comes with a sprawling 192sqm of living space and First class views of both Jomtien and Pattaya Bay, one from the front balcony and one from the rear. Open up both and let the light breeze

The pair of condos both underwent a recent refurbishment - taking each one into a different design direction.

outside fill the condo with fresh air.

Condo A features a large living and dining duo space with an open plan island kitchen. An experienced local interior architect and premium builder has gone through the whole apartment giving the walls a ricepaper effect and adding warm wood features throughout. In addition to the owners handpicked collection of art, vases and sculptures this condo is something special. With 2 bedrooms en suite Valued at 22.000.000 Thb.

HIIII

Condo B takes a more modern approach to it's decor with chic Warholesque paintings, leather upholstery and sleek, angular shapes throughout. With generously sized 3 bedrooms and bathrooms this condo can provide you with plenty of room even if you have a large family who can all enjoy the 2 pools and practically a private beach Valued at 25.500,000 Thb.