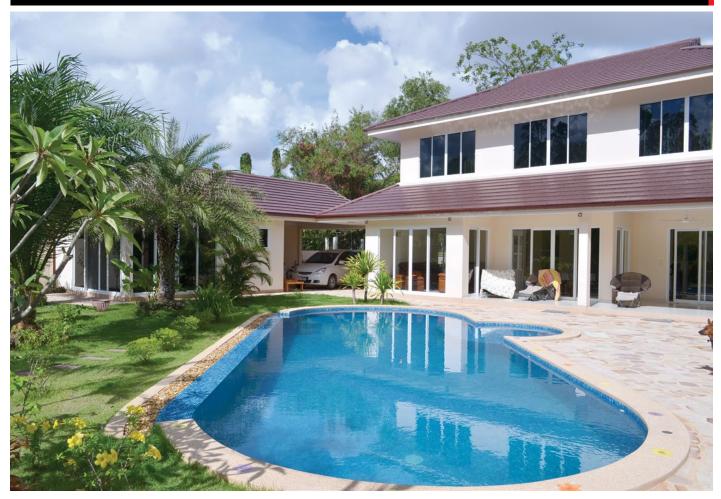

#### BEAUTIFUL BIG HOUSE WITH SWIMMING POOL

1,600 sq mts

15.3
Million Thai Baht

Phone Khun Jam Tel 063 979 1569 or email jamthai@yahoo.de

Purchased 2 years ago but only occupied for 6 months. This is a great family home offered with with new,good quality furniture included.

- Top quality European Kitchen and external Thai kitchen with covered seating area
- Three Bedrooms The Main Bedroom en suite with both shower and bath
- Second Bathroom with electric shower
- Daikin Air Con units and built in TV and storage units
- The roof void has under tile spray insulation and 2 mechanical vent units plus a thermostatically controlled extract system, installed by a main contractor
- The plot size is 52 Talang War = 208 square meter
- Limited Company ownership -all company accounts up to date to End of May 2018
- Maintenance fee 12500 per year due around August each year
- · There is a communal pool and gym area nicely maintained

This property has been repainted and is highly desirable and is ready to move in.

All taxes to be split between the owner and the purchaser

Reduced Price Only: 3,900,000 Baht.

090 798 4120 (English) 085 277 2141 (Thai)