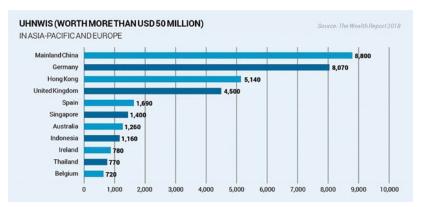

### Asia home to 36% of world's super-rich population and more are coming

Tealth continues to flood into Asia with 36 percent of the world's super-rich population now located here according to Knight Frank's The Wealth Report 2018. Defined as being worth USD 50 million or above, there are now more super-rich individuals in Asia than Europe.

#### Where is Asia's super-rich population?

Japan is home to the most super-rich individuals in Asia with a tick under 10,000 people based here. However, the wealthy population growth in the "Land of the Rising Sun" was relatively small when compared to places such as mainland China and Taiwan. Here are some of the highlights of the Asia highlights from The Wealth Report 2018.

**China** – China now boasts 8,800 super-rich individuals putting it just behind Japan and could soon surpass the country. Wealth-X noted that expected economic and stock market increases, as well as expectations for more stringent rules about keep-

The super-rich population in Asia compares well to Europe

ing money onshore, will contribute to strong wealth growth in China.

**Hong Kong** – Long home to Asia's wealth, a total of 5,140 super-rich individuals are located here. This total grew by more than 10 percent between 20016 and 2017 and will likely keep rising in the next few years.

**Singapore** – There are 1,400 super-rich individuals in Singapore, which is pretty impressive for a country with less than six million people. Wealth growth will remain steady in the coming years.

**Indonesia** – Indonesia has 1,160 wealthy residents putting it just behind Singapore in Southeast Asia. However, this figure looks set to skyrocket between now and 2022, according to The Wealth Report 2018.

**Thailand** – Wealth growth in Thailand has been solid and there are now 770 super-rich individuals in the country. Should the Thai economy continues its recovery, this figure will rise.

26 PROPERTY TRADER Issue 165 | JUNE 2018