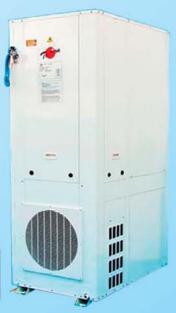

# TAITRONICS HEAT PUMPS HWHP-5 KW to 7 KW Self contained package units With built in 200, 300, 400 litre water tanks

#### HELP THE ENVIRONMENT WITH ENERGY SAVING HEAT PUMPS

Using heat from the ambient air is a very cost effective way to produce hot water

Example @ ambient 30 degrees celsius

With outstanding knowledge qualifications and many years of professional experience in the field of energy saving products in Australia and Europe, we would like to present you with one of our best energy and money saving products.

#### AIR/ WATER HEAT PUMPS

Manufactured by Taitronic's Industries Co. Ltd, Sriracha, Thailand.

Available in numerous designs these pumps absorb their thermal energy from the environment and so are a very economical, energy saving alternative to other types of installations. Enjoy the incredible green energy output of our environmentally friendly units and reduce your utility bills. You can compare the principle of a heat pump with a refrigerator except it does not generate cold but heat. With air as a heating source it has the huge advantage of use indoors or outdoors

The Taitron commercial series heat pumps provide heating capacities from 4 kw to 7 kw. They come with optional 200, 300 and 400 litre storage tanks made of stainless steel, with circulation pump, safety

200, 300 and 400 Liter 4 KW to 7 KW SMALL COMMERCIAL MODELS

valve, all included in a compact design for easy plug-in and connection to water.

This model is suitable for both the domestic and hotel market.