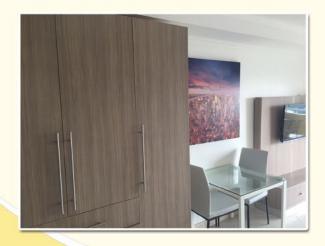

The pair of condos both underwent a recent refurbishment - taking each one into a different design direction.

outside fill the condo with fresh air.

Condo A features a large living and dining duo space with an open plan island kitchen. An experienced local interior architect and premium builder has gone through the whole apartment giving the walls a ricepaper effect and adding warm wood features throughout. In addition to the owners handpicked collection of art, vases and sculptures this condo is something special. With 2 bedrooms en suite Valued at 22.000.000 Thb.

HIIII

Condo B takes a more modern approach to it's decor with chic Warholesque paintings, leather upholstery and sleek, angular shapes throughout. With generously sized 3 bedrooms and bathrooms this condo can provide you with plenty of room even if you have a large family who can all enjoy the 2 pools and practically a private beach Valued at 25.500,000 Thb.