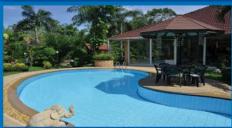

The pair of condos both underwent a recent refurbishment - taking each one into a different design direction.

outside fill the condo with fresh air.

Condo A features a large living and dining duo space with an open plan island kitchen. An experienced local interior architect and premium builder has gone through the whole apartment giving the walls a ricepaper effect and adding warm wood features throughout. In addition to the owners handpicked collection of art, vases and sculptures this condo is something special. With 2 bedrooms en suite Valued at 22.000.000 Thb.

HIIII

Condo B takes a more modern approach to it's decor with chic Warholesque paintings, leather upholstery and sleek, angular shapes throughout. With generously sized 3 bedrooms and bathrooms this condo can provide you with plenty of room even if you have a large family who can all enjoy the 2 pools and practically a private beach Valued at 25.500,000 Thb.