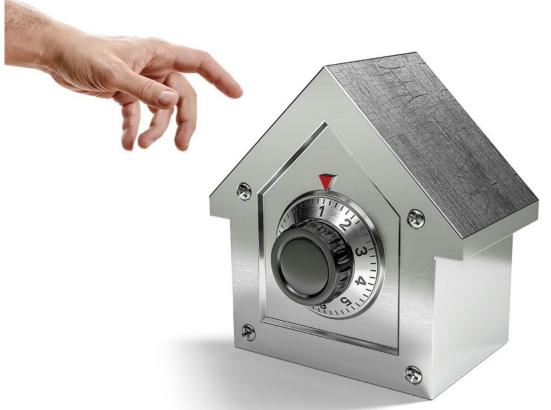

# get your security deposit back in Thailand

The most nerve-racking aspect of moving out has to be getting the security deposit back. While some landlords are honest and forthright during the process, others are looking for any little reason to deduct from your deposit. There are countless horror stories about landlords refusing to return a security deposit for the most minuscule of reasons. Condominiums tend to have the worst fights over security deposits. That's because many condominium landlords are simply property investors who don't know any better. They want to keep as much money as possible and can be annoyed the tenant is leaving.

Here are the four things you must do to get your security deposit back in Southeast Asia. We can't promise you that these will work, but they will help you in your quest.

#### 1) Check for charges

Some lease contracts have built in agreements that state you must pay for certain cleaning services upon moving out. These can't be avoided if you signed the contract. However, a landlord may not take the service charges out of your security deposit if you did not agree to them in the contract.

#### 2) Leave no stone unturned when cleaning

The most common trick landlords use to withhold a security deposit is finding an area you didn't clean. The inside of cabinets, behind doors and underneath sinks are a few of the places they will check first. If you truly want your security deposit back, you have to clean every millimetre of your unit, not just the visible areas.

#### 3) Notify the landlord of issues before moving out

A lot of people will have a small issue in their home and never bother telling their landlord about it. Something tiny like a loose door hinge or nicked countertop may not seem like a big deal, but are the types of things landlords will look for during their final inspection. It is better to tell them about these issues as soon as they happen as opposed to waiting until it's time to move out.

#### 4) Keep your deposit receipt

One common trick among nefarious landlords is to try to return a lesser sum than what your security deposit was knowing most renters won't keep their receipt. In order to avoid a he said/she said argument, make sure to get a receipt when paying your security deposit and store it in a safe place until it is time to move out.