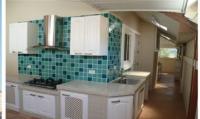

one ensuite, utility room, big garden with clothes line. 4 air conditioners, 7 ceiling fans. Gas cooker, washing machine, dishwashing machine, 2 door fridge/freezer. Neat outside mains electrical cabling underground. Safe gas tank external laser security system itted furniture is included. Held in Thai name Please phone 084-864 6068 (English / French German) to view or 084-055 5597 (Thai)

Price 4,500,000 Baht

www.pattaya-estates-rentals.com, info@pattaya-estates-rentals.com John 084-864 6068 (English French German) Nida 084-055 5597 (Thai) 202 Moo 5 AD Condominium, Naklua Soi 16/1, Banglamung, Pattaya, Chon Buri, 20150

# **FOR SALE**

#### BEAUTIFUL BIG HOUSE WITH SWIMMING POOL





1,600 sq mts

15.3
Million Thai Baht







Phone Khun Jam Tel 063 979 1569 or email jamthai@yahoo.de











Purchased 2 years ago but only occupied for 6 months. This is a great family home offered with with new,good quality furniture included.

- Top quality European Kitchen and external Thai kitchen with covered seating area
- Three Bedrooms The Main Bedroom en suite with both shower and bath
- Second Bathroom with electric shower
- Daikin Air Con units and built in TV and storage units
- The roof void has under tile spray insulation and 2 mechanical vent units plus a thermostatically controlled extract system, installed by a main contractor
- The plot size is 52 Talang War = 208 square meter
- Limited Company ownership -all company accounts up to date to End of May 2018
- Maintenance fee 12500 per year due around August each year
- · There is a communal pool and gym area nicely mainta