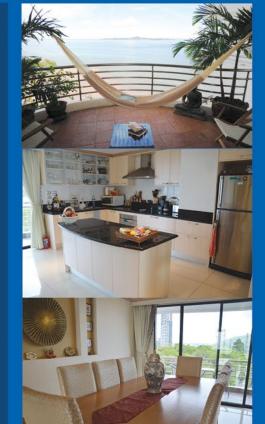

Carry on down the way and you leave Pattaya via the Thepprasit road to arrive at Bang Saray then eventually U Tapao airport or if you prefer, a few of Pattaya's golf course

CIPS PRIBA

On offer today we are highlighting two beautiful condos both located on the 13th floor. building D of the Royal Cliff Garden Condominium. Each apartment comes with a sprawling 192sqm of living space and First class views of both Jomtien and Pattaya Bay, one from the front balcony and one from the rear. Open up both and let the light breeze

The pair of condos both underwent a recent refurbishment - taking each one into a different design direction.

outside fill the condo with fresh air.

Condo A features a large living and dining duo space with an open plan island kitchen. An experienced local interior architect and premium builder has gone through the whole apartment giving the walls a ricepaper effect and adding warm wood features throughout. In addition to the owners handpicked collection of art, vases and sculptures this condo is something special. With 2 bedrooms en suite Valued at 22.000.000 Thb.

HIIII

Condo B takes a more modern approach to it's decor with chic Warholesque paintings, leather upholstery and sleek, angular shapes throughout. With generously sized 3 bedrooms and bathrooms this condo can provide you with plenty of room even if you have a large family who can all enjoy the 2 pools and practically a private beach Valued at 25.500,000 Thb.