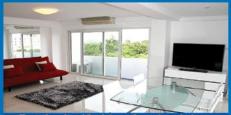

The pair of condos both underwent a recent refurbishment - taking each one into a different design direction.

outside fill the condo with fresh air.

Condo A features a large living and dining duo space with an open plan island kitchen. An experienced local interior architect and premium builder has gone through the whole apartment giving the walls a ricepaper effect and adding warm wood features throughout. In addition to the owners handpicked collection of art, vases and sculptures this condo is something special. With 2 bedrooms en suite Valued at 22.000.000 Thb.

HIIII

Condo B takes a more modern approach to it's decor with chic Warholesque paintings, leather upholstery and sleek, angular shapes throughout. With generously sized 3 bedrooms and bathrooms this condo can provide you with plenty of room even if you have a large family who can all enjoy the 2 pools and practically a private beach Valued at 25.500,000 Thb.