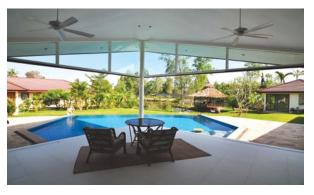

Carry on down the way and you leave Pattaya via the Thepprasit road to arrive at Bang Saray then eventually U Tapao airport or if you prefer, a few of Pattaya's golf course

CIPS PRIBA

On offer today we are highlighting two beautiful condos both located on the 13th floor. building D of the Royal Cliff Garden Condominium. Each apartment comes with a sprawling 192sqm of living space and First class views of both Jomtien and Pattaya Bay, one from the front balcony and one from the rear. Open up both and let the light breeze

The pair of condos both underwent a recent refurbishment - taking each one into a different design direction.

outside fill the condo with fresh air.

Condo A features a large living and dining duo space with an open plan island kitchen. An experienced local interior architect and premium builder has gone through the whole apartment giving the walls a ricepaper effect and adding warm wood features throughout. In addition to the owners handpicked collection of art, vases and sculptures this condo is something special. With 2 bedrooms en suite Valued at 22.000.000 Thb.

HIIII

Condo B takes a more modern approach to it's decor with chic Warholesque paintings, leather upholstery and sleek, angular shapes throughout. With generously sized 3 bedrooms and bathrooms this condo can provide you with plenty of room even if you have a large family who can all enjoy the 2 pools and practically a private beach Valued at 25.500,000 Thb.