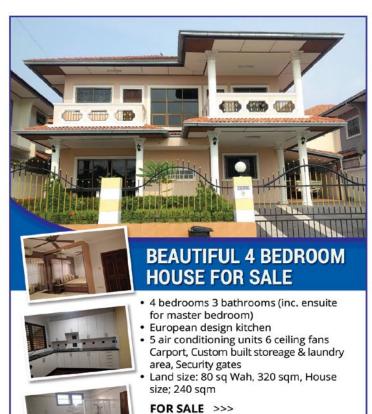

#### BEAUTIFUL BIG HOUSE WITH SWIMMING POOL

1,600 sq mts

15.3
Million Thai Baht

Phone Khun Jam Tel 063 979 1569 or email jamthai@yahoo.de

Purchased 2 years ago but only occupied for 6 months. This is a great family home offered with with new,good quality furniture included.

- Top quality European Kitchen and external Thai kitchen with covered seating area
- Three Bedrooms The Main Bedroom en suite with both shower and bath
- Second Bathroom with electric shower
- Daikin Air Con units and built in TV and storage units
- The roof void has under tile spray insulation and 2 mechanical vent units plus a thermostatically controlled extract system, installed by a main contractor
- The plot size is 52 Talang War = 208 square meter
- Limited Company ownership -all company accounts up to date to End of May 2018
- Maintenance fee 12500 per year due around August each year
- · There is a communal pool and gym area nicely maintained

This property has been repainted and is highly desirable and is ready to move in.

All taxes to be split between the owner and the purchaser

Reduced Price Only: 3,900,000 Baht.

090 798 4120 (English) 085 277 2141 (Thai)