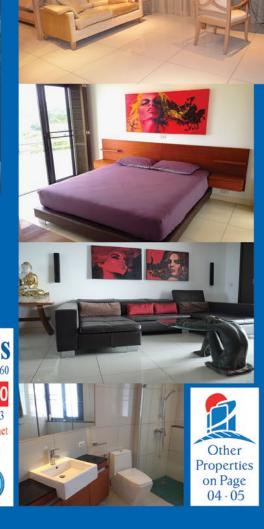

The pair of condos both underwent a recent refurbishment - taking each one into a different design direction.

outside fill the condo with fresh air.

Condo A features a large living and dining duo space with an open plan island kitchen. An experienced local interior architect and premium builder has gone through the whole apartment giving the walls a ricepaper effect and adding warm wood features throughout. In addition to the owners handpicked collection of art, vases and sculptures this condo is something special. With 2 bedrooms en suite Valued at 22.000.000 Thb.

HIIII

Condo B takes a more modern approach to it's decor with chic Warholesque paintings, leather upholstery and sleek, angular shapes throughout. With generously sized 3 bedrooms and bathrooms this condo can provide you with plenty of room even if you have a large family who can all enjoy the 2 pools and practically a private beach Valued at 25.500,000 Thb.