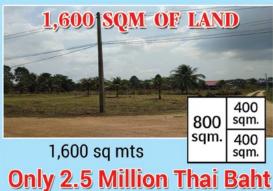

If you are looking for a nice piece of land on which to build your own house it gets more complicated but you can then get exactly what you want and what suits you best once it is completed. However, you should first take a look at the neighborhood, check water and electric supplies, proximity of available grocery shopping and of course see what the traffic is like? One Rai (1,600 sqm) for one million baht can become quite expensive when the electricity connection is nearly a kilometer away and remember the location of your home may well determine its resell opportunities later.