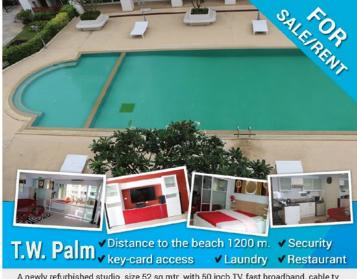

A newly refurbished studio size 52 sq mtr with 50 inch TV, fast broadband, cable tv and loads of storage. Personal Broadband and Sophon TV.

T.W. Palm Condominium three condos - with a gigantic T- shaped swimming pool. This pool is large enough for many residents and visitors. Beside the pool, everyone will love the sunbathing area and enjoy the beautiful European-style gardens, ideal for relaxing, or lying down with your favourite book. What a great place to spend your time during holidays or every day of your life!

The Condominium (Platinum Suites) is a new development with prime location on Thepprasit road just 1,000 m from the beach and 2.5 km from Big-C and Lotus supermarkets. Please!! contact for more information for Rent to Buy offer.

Fully Furnished >>> Available Now For Rent

Rent 13,500 THB / Month (Free WiFi - Cable TV) FURTHER REDUCTION NOW ONLY! 2.4 MB

( +66(0)87 507 9761, +66(0)64 291 6432 🖂 jeckyohlala@gmail.com

Beach front Condo at Bangsaray Condominium 150sgm. 2bedrooms 2bathrooms Attach 300meter beach condo. only 137 unit in 20Rai