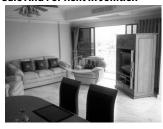

The pair of condos both underwent a recent refurbishment - taking each one into a different design direction.

outside fill the condo with fresh air.

Condo A features a large living and dining duo space with an open plan island kitchen. An experienced local interior architect and premium builder has gone through the whole apartment giving the walls a ricepaper effect and adding warm wood features throughout. In addition to the owners handpicked collection of art, vases and sculptures this condo is something special. With 2 bedrooms en suite Valued at 22.000.000 Thb.

HIIII

Condo B takes a more modern approach to it's decor with chic Warholesque paintings, leather upholstery and sleek, angular shapes throughout. With generously sized 3 bedrooms and bathrooms this condo can provide you with plenty of room even if you have a large family who can all enjoy the 2 pools and practically a private beach Valued at 25.500,000 Thb.