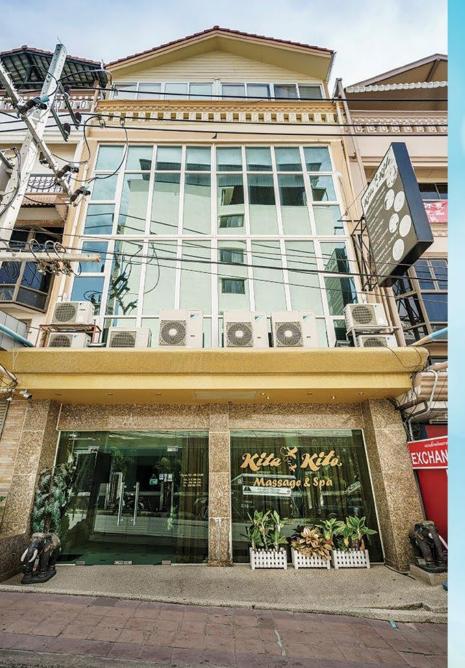

# Spectacular 5 storey building - Cosy Beach

Spectacular 650 sqm five storey building occupying a prime location on the main Soi in Cosy Beach Only 150 metres to the sea and the fabulous cliff top restaurants.

Currently fitted out as a luxury massage business with no expense spared in a complete inside and outside renovation, the previous owner spent tens of millions of baht over 18 months on the renovation. High quality material has been used throughout with attention to detail that has to be viewed to be appreciated.

Vacant possession; with the building available for many uses including its current use as luxury massage/spa or perhaps high end guest house or private accommodation, or private club etc.

Building is sold freehold with Thai Company name transfer.

Opportunity beckons for the savvy occupier or investor keen to capitalise on a spectacular building and exceptional location that's within walking distance to the beach.

# PRICED TO SELL AT 47.5 MB NOW REDUCED TO 39.5 MILLION BAHT

Vendor Finance available. Call us now for an appointment to view.:

Contact Steve on +66 (0) 878 317 834