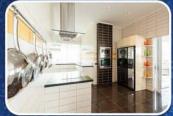

The pair of condos both underwent a recent refurbishment - taking each one into a different design direction.

outside fill the condo with fresh air.

Condo A features a large living and dining duo space with an open plan island kitchen. An experienced local interior architect and premium builder has gone through the whole apartment giving the walls a ricepaper effect and adding warm wood features throughout. In addition to the owners handpicked collection of art, vases and sculptures this condo is something special. With 2 bedrooms en suite Valued at 22.000.000 Thb.

HIIII

Condo B takes a more modern approach to it's decor with chic Warholesque paintings, leather upholstery and sleek, angular shapes throughout. With generously sized 3 bedrooms and bathrooms this condo can provide you with plenty of room even if you have a large family who can all enjoy the 2 pools and practically a private beach Valued at 25.500,000 Thb.