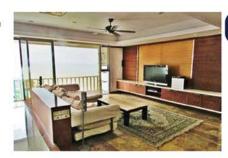

Carry on down the way and you leave Pattaya via the Thepprasit road to arrive at Bang Saray then eventually U Tapao airport or if you prefer, a few of Pattaya's golf course

CIPS PRIBA

On offer today we are highlighting two beautiful condos both located on the 13th floor. building D of the Royal Cliff Garden Condominium. Each apartment comes with a sprawling 192sqm of living space and First class views of both Jomtien and Pattaya Bay, one from the front balcony and one from the rear. Open up both and let the light breeze

The pair of condos both underwent a recent refurbishment - taking each one into a different design direction.

outside fill the condo with fresh air.

Condo A features a large living and dining duo space with an open plan island kitchen. An experienced local interior architect and premium builder has gone through the whole apartment giving the walls a ricepaper effect and adding warm wood features throughout. In addition to the owners handpicked collection of art, vases and sculptures this condo is something special. With 2 bedrooms en suite Valued at 22.000.000 Thb.