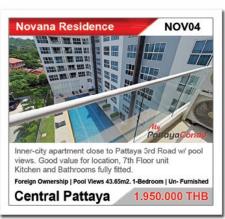

# LOOKING TO RENT A CONDO

We have Studio's, 1 Bed and 2 Bed Condo's 10.000/Month up to 25.000 Baht/Month in :

- CLIFF
- UNIXX
- ACQUA
- NOVANA
- AMAZON
- ATLANTIS
- PARK LANE
- CARIBBEAN
- SEVEN SEAS
- PARADISE PARK
- LAGUNA BEACH 1
- HYDE PARK 1 & 2
- PATTAYA HEIGHTS
- PARK ROYAL 1 & 3
- THE PEAK
- VISION
- VIEW TALAY 1
- DIAMOND SUITES
- \*All these condo's are in our management and we provide an excellent service for our tenants and agents.
- \* Agents are welcome with their customers. \* For property management, call us. \* 17 years experience.