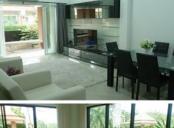

HIIII

Condo B takes a more modern approach to it's decor with chic Warholesque paintings, leather upholstery and sleek, angular shapes throughout. With generously sized 3 bedrooms and bathrooms this condo can provide you with plenty of room even if you have a large family who can all enjoy the 2 pools and practically a private beach Valued at 25.500,000 Thb.