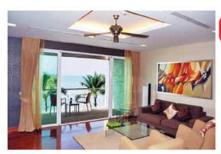

The pair of condos both underwent a recent refurbishment - taking each one into a different design direction.

outside fill the condo with fresh air.

Condo A features a large living and dining duo space with an open plan island kitchen. An experienced local interior architect and premium builder has gone through the whole apartment giving the walls a ricepaper effect and adding warm wood features throughout. In addition to the owners handpicked collection of art, vases and sculptures this condo is something special. With 2 bedrooms en suite Valued at 22.000.000 Thb.

HIIII

Condo B takes a more modern approach to it's decor with chic Warholesque paintings, leather upholstery and sleek, angular shapes throughout. With generously sized 3 bedrooms and bathrooms this condo can provide you with plenty of room even if you have a large family who can all enjoy the 2 pools and practically a private beach Valued at 25.500,000 Thb.