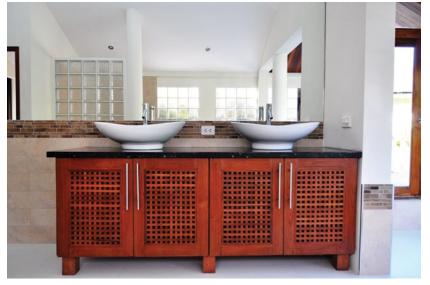

The pair of condos both underwent a recent refurbishment - taking each one into a different design direction.

outside fill the condo with fresh air.

Condo A features a large living and dining duo space with an open plan island kitchen. An experienced local interior architect and premium builder has gone through the whole apartment giving the walls a ricepaper effect and adding warm wood features throughout. In addition to the owners handpicked collection of art, vases and sculptures this condo is something special. With 2 bedrooms en suite Valued at 22.000.000 Thb.

HIIII

Condo B takes a more modern approach to it's decor with chic Warholesque paintings, leather upholstery and sleek, angular shapes throughout. With generously sized 3 bedrooms and bathrooms this condo can provide you with plenty of room even if you have a large family who can all enjoy the 2 pools and practically a private beach Valued at 25.500,000 Thb.