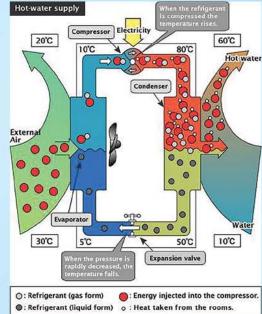

#### HELP THE ENVIRONMENT WITH ENERGY SAVING HEAT PUMPS

Using heat from the ambient air is a very cost effective way to produce hot water

Example @ ambient 30 degrees celsius

With outstanding knowledge qualifications and many years of professional experience in the field of energy saving products in Australia and Europe, we would like to present you with one of our best energy and money saving products.

#### AIR/ WATER HEAT PUMPS

Manufactured by Taitronic's Industries Co. Ltd, Sriracha, Thailand.

Available in numerous designs these pumps absorb their thermal energy from the environment and so are a very economical, energy saving alternative to other types of installations. Enjoy the incredible green energy output of our environmentally friendly units and reduce your utility bills. You can compare the principle of a heat pump with a refrigerator except it does not generate cold but heat. With air as a heating source it has the huge advantage of use indoors or outdoors

- Air is circulated by a fan through the evaporator of the heat pump and cooled.
- The heat removed from the ambient air is transferred to the water through a coaxial heat exchanger. This is possible even at temperatures as low as freezing.
- Air as a heat source has the great advantage that it can be tapped with little effort.
- Air to water heat pumps can be located within or outside of buildings.
   For this purpose, a thermodynamic process is used: In a tube system, a refrigerant is circulated with a very low boiling point, then evaporated by the ambient heat.
- The resulting vapor is condensed by means of electric current, which increases the pressure and temperature.
- The absorbed heat is transferred to the water via a tube that houses a condenser coil.
- In the heat exchanger (the heart of such systems) the vapour condenses and the heat energy obtained is passed directly to the water circuit.
- The refrigerant is liquefied again and the cycle is repeated.