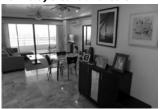

The pair of condos both underwent a recent refurbishment - taking each one into a different design direction.

outside fill the condo with fresh air.

Condo A features a large living and dining duo space with an open plan island kitchen. An experienced local interior architect and premium builder has gone through the whole apartment giving the walls a ricepaper effect and adding warm wood features throughout. In addition to the owners handpicked collection of art, vases and sculptures this condo is something special. With 2 bedrooms en suite Valued at 22.000.000 Thb.

HIIII

Condo B takes a more modern approach to it's decor with chic Warholesque paintings, leather upholstery and sleek, angular shapes throughout. With generously sized 3 bedrooms and bathrooms this condo can provide you with plenty of room even if you have a large family who can all enjoy the 2 pools and practically a private beach Valued at 25.500,000 Thb.