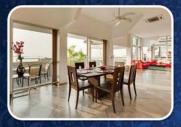

Carry on down the way and you leave Pattaya via the Thepprasit road to arrive at Bang Saray then eventually U Tapao airport or if you prefer, a few of Pattaya's golf course

CIPS PRIBA

On offer today we are highlighting two beautiful condos both located on the 13th floor. building D of the Royal Cliff Garden Condominium. Each apartment comes with a sprawling 192sqm of living space and First class views of both Jomtien and Pattaya Bay, one from the front balcony and one from the rear. Open up both and let the light breeze

The pair of condos both underwent a recent refurbishment - taking each one into a different design direction.

outside fill the condo with fresh air.

Condo A features a large living and dining duo space with an open plan island kitchen. An experienced local interior architect and premium builder has gone through the whole apartment giving the walls a ricepaper effect and adding warm wood features throughout. In addition to the owners handpicked collection of art, vases and sculptures this condo is something special. With 2 bedrooms en suite Valued at 22.000.000 Thb.