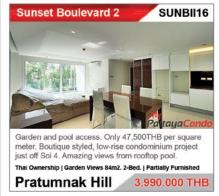

# SPACIOUS CONDOS AVAILABLE TO BUY OR RENT IN PRATUMNAK SOI 6

# CONTACT US TO ARRANGE A VIEWING STUDIOS 1 BEDROOM AND 2 BEDROOM UNITS AVAILABLE FROM 56 UP TO 190 M2

**2 08 7381 7834** 

# **Special Features**

- Sea and Pool View
- Large Balcony
- Open plan Large Living Space
- Fully Equipped Kitchen with
- Fridge and Microwave
- Flat Screen TVS
- King Size Beds

🔀 pattayatrader@pattayatrader.com