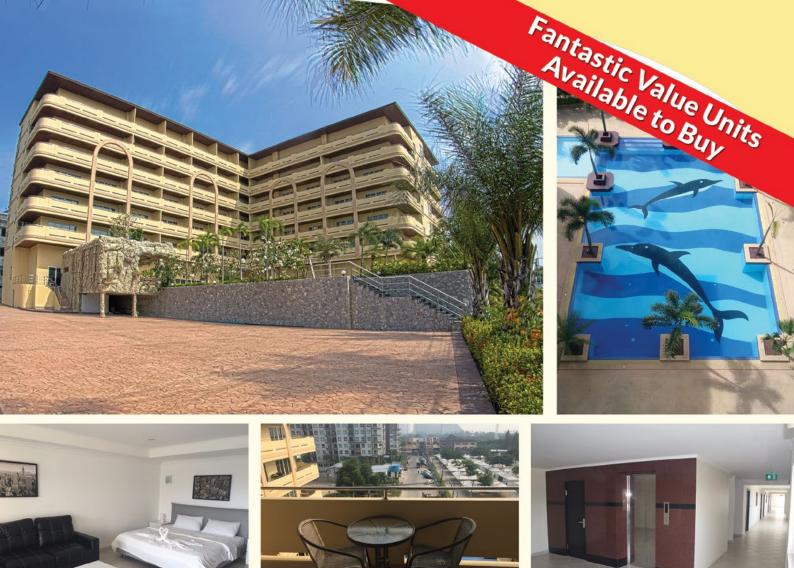

# SPACIOUS CONDOS AVAILABLE TO BUY OR RENT IN PRATUMNAK SOI 6

# CONTACT US TO ARRANGE A VIEWING STUDIOS 1 BEDROOM AND 2 BEDROOM UNITS AVAILABLE FROM 56 UP TO 190 M2

**2 08 7381 7834** 

# **Special Features**

- Sea and Pool View
- Large Balcony
- Open plan Large Living Space
- Fully Equipped Kitchen with
- Fridge and Microwave
- Flat Screen TVS
- King Size Beds

🔀 pattayatrader@pattayatrader.com

### Spacious Condos Available To Buy Or Rent In Pratumnak Soi 6

Studios 1 bedroom and 2 bedroom units available from 56 up to 190 m2contact us to arrange a viewingor phone steve 08 7831 7834 **Phone**: 087 831 7834 **Email**: gloriajones@voovagroup. com