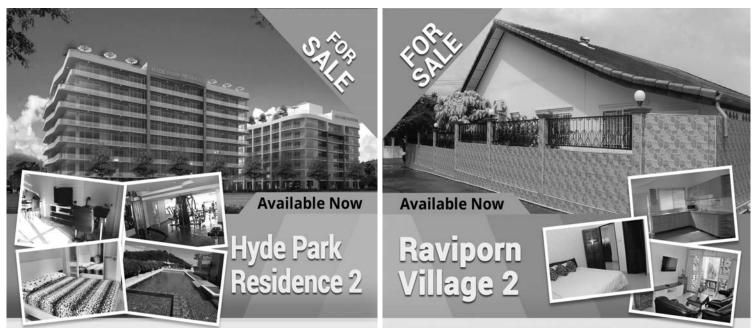

### 2 bedroom 2 bathroom condo for sale or rent Hyde Park Residence 1 floor 5 corner unit facing the sea. Located

off Thappraya Road near Walking Street, on Baht bus route. European kitchen, large balconies, Roof-top swimming pool 3 large flat-screen TV's. 3 air-cons. cable TV. cabled Internet and Wi-Fi. Washing machine 2 electronic safes 3 tier curtains. Size 108 square meters. fully furnished. One-year lease 26,000 Baht per month including cable TV and Internet

Price 6,900,000 Baht

Rent 26,000 Baht

# **SALE 3.3 MB.**

🔇 Chanichar 087 507 9761, 089 403 6744 🛛 🖂 jeckyohlala@gmail.com

Raviporn Village 2 is located in East Pattaya on Soi Khao Noi only 10 minutes drive to the centre of Pattaya. A quiet location but still convenient for shopping, and visiting the market, temple, restaurants, schools and golf courses. If you want to live in privacy away from the chaos, this house is perfect

### Facility / Service

- 2 Bedrooms
- 2 Bathrooms
- Garden
- 1 Covered Carpark
- 2 TV
- Kitchen
- An area in the corner
- Full Furnished

# FURTHER REDUCTION NOW ONLY ! 2.49 MB.

😮 Chanichar 087 507 9761, 089 403 6744 🛛 jeckyohlala@gmail.com

Call us : 081 860 5913, 038 252 573

info@starsiamenterprise.com www.starsiamenterprise.com