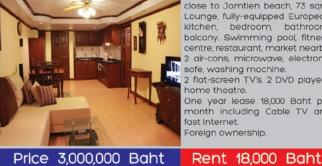

### 2 bedroom 2 bathroom Condo for Sale or Rent.

Luxury apartment at Metro Jomtien floor 30 beach-front 161 sqm, magnificent sea view Lounge, fully-equipped European kitchen, each bedroom has

bathroom ensuite. Bath and 2 walk-in showers Washing machine, 3 aircons, 3 TV's, 3 DVD players, home theatre, big electronic safes. Larae swimming pool fitness centre, tennis courts, sauna, mini-mart, bar, restaurants, children's plavaround. One-year lease 35,000 Baht per month. Foreign ownership

Price 11,000,000 Baht