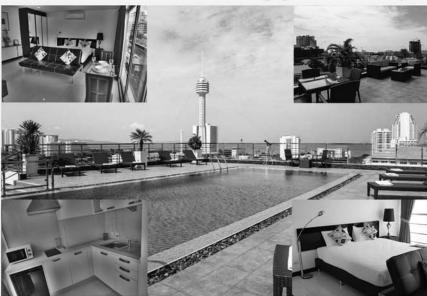

# SPACIOUS CONDOS AVAILABLE TO BUY OR RENT IN PRATUMNAK SOI 6

# CONTACT US TO ARRANGE A VIEWING STUDIOS 1 BEDROOM AND 2 BEDROOM UNITS AVAILABLE FROM 56 UP TO 190 M2

**2 08 7381 7834** 

# **Special Features**

- Sea and Pool View
- Large Balcony
- Open plan Large Living Space
- Fully Equipped Kitchen with
- Fridge and Microwave
- Flat Screen TVS
- King Size Beds

🔀 pattayatrader@pattayatrader.com