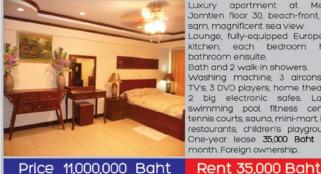

### 2 bedroom 2 bathroom Condo for Sale or Rent.

Luxury apartment at Metro Jomtien floor 30 beach-front 161 sqm, magnificent sea view Lounge, fully-equipped European kitchen, each bedroom has

bathroom ensuite. Bath and 2 walk-in showers Washing machine, 3 aircons, 3 TV's, 3 DVD players, home theatre, big electronic safes. Larae swimming pool fitness centre, tennis courts, sauna, mini-mart, bar, restaurants, children's plavaround. One-year lease 35,000 Baht per month. Foreign ownership

Price 11,000,000 Baht