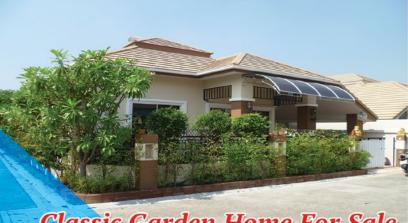

### **Classic Garden Home**

Single storey house with private pool and landscaped garden, 2 bedrooms, 2 bathrooms, fully furnished, 24 hours security, gated community, close to International School, Tesco Lotus, market, restaurants. Ref.H957 4.48 M Baht

# **Classic Garden Home For Sale**

Purchased 2 years ago but only occupied for 6 months. This is a great family home offered with with new, good quality furniture included.

- Top quality European Kitchen and external Thai kitchen with covered seating area
- Three Bedrooms The Main Bedroom en suite with both shower and bath
- Second Bathroom with electric shower
- Daikin Air Con units and built in TV and storage units
- The roof void has under tile spray insulation and 2 mechanical vent units plus a thermostatically controlled extract system, installed by a main contractor
- The plot size is 52 Talang War = 208 square meter
- Limited Company ownership -all company accounts up to date to End of May 2018
- Maintenance fee 12500 per year due around August each year
- There is a communal pool and gym area nicely maintained

This property has been repainted and is highly desirable and is ready to move in. All taxes to be split between the owner and the purchaser

Reduced Price Only: 3,900,000 Baht.

The Only system you will need to run your ESTATE AGENCY!