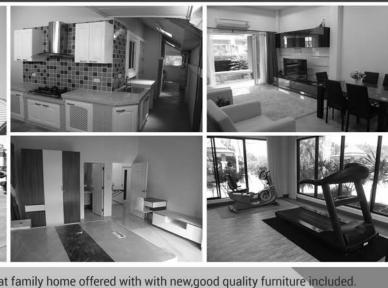

# **Classic Garden Home For Sale**

Purchased 2 years ago but only occupied for 6 months. This is a great family home offered with with new, good quality furniture included.

- Top quality European Kitchen and external Thai kitchen with covered seating area
- Three Bedrooms The Main Bedroom en suite with both shower and bath
- Second Bathroom with electric shower
- Daikin Air Con units and built in TV and storage units
- The roof void has under tile spray insulation and 2 mechanical vent units plus a thermostatically controlled extract system, installed by a main contractor
- The plot size is 52 Talang War = 208 square meter
- Limited Company ownership -all company accounts up to date to End of May 2018
- Maintenance fee 12500 per year due around August each year
- There is a communal pool and gym area nicely maintained

This property has been repainted and is highly desirable and is ready to move in. All taxes to be split between the owner and the purchaser

Reduced Price Only: 3,900,000 Baht.

The Only system you will need to run your ESTATE AGENCY!