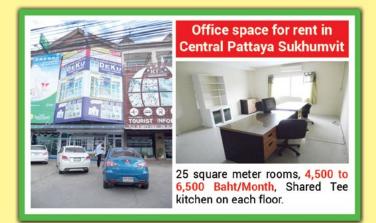

# **DEKU ADVERTISING**

peterdeku

Room 18 to 24 sqare meter for 2.500 to 3.500 Baht/Month, WIFI, SAT TV, Hot Water, AC, Washing Machine, Motorcylce parking.

# 🛇 081 658 6830