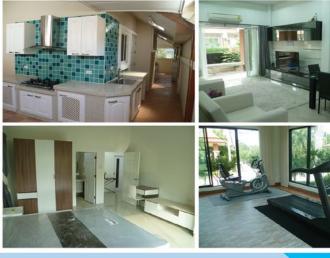

# **Classic Garden Home For Sale**

Purchased 2 years ago but only occupied for 6 months. This is a great family home offered with with new, good quality furniture included.

- Top quality European Kitchen and external Thai kitchen with covered seating area
- Three Bedrooms The Main Bedroom en suite with both shower and bath
- Second Bathroom with electric shower
- Daikin Air Con units and built in TV and storage units
- The roof void has under tile spray insulation and 2 mechanical vent units plus a thermostatically controlled extract system, installed by a main contractor
- The plot size is 52 Talang War = 208 square meter
- Limited Company ownership -all company accounts up to date to End of May 2018
- Maintenance fee 12500 per year due around August each year
- There is a communal pool and gym area nicely maintained

This property has been repainted and is highly desirable and is ready to move in. All taxes to be split between the owner and the purchaser

Reduced Price Only: 3,900,000 Baht.

The Only system you will need to run your ESTATE AGENCY!