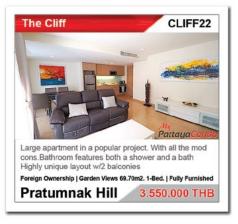

Pattaya Heights – Pratumnak Soi 1 Large designer studio, 52 sq.m. Fully furnished andeaqupped, nice balcony, super location, foreign ownership

Deal of the Month 1.85 M Baht

19th floor, 1 bedroom corner unit with 2 balconies,69.7 sqm. (Type D), tremendous sea views. Corner unit with views into Pattava Bay and ?Jomtien Beach! Fully furnished and equipped, washing machine, kitchen ware, kettle, rice cooker, micro, bed sheets, towels, ready to move in. Ref.C621 35.000 Baht / month