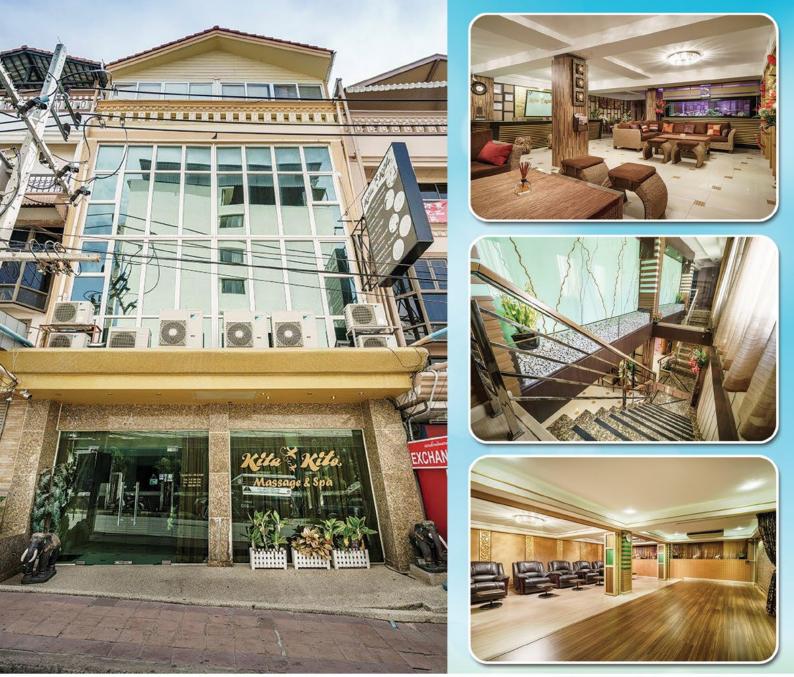

# Spectacular 5 storey building - Cosy Beach

Spectacular 650 sqm five storey building occupying a prime location on the main Soi in Cosy Beach Only 150 metres to the sea and the fabulous cliff top restaurants.

Currently fitted out as a luxury massage business with no expense spared in a complete inside and outside renovation, the previous owner spent tens of millions of baht over 18 months on the renovation. High quality material has been used throughout with attention to detail that has to be viewed to be appreciated.

Vacant possession; with the building available for many uses including its current use as luxury massage/spa or perhaps high end guest house or private accommodation, or private club etc.

Building is sold freehold with Thai Company name transfer.

Opportunity beckons for the savvy occupier or investor keen to capitalise on a spectacular building and exceptional location that's within walking distance to the beach.

# PRICED TO SELL AT 47.5 MB NOW REDUCED TO 39.5 MILLION BAHT

Vendor Finance available. Call us now for an appointment to view.:

Contact Steve on +66 (0) 878 317 834

Open 10.00 am. - 10.00 pm.

I'M A TOURIST SHOPPING