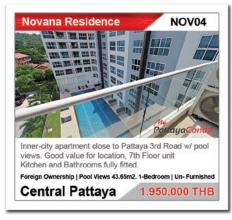

Ref.C1547 Askingpriceis 5.8 M Baht

Novana – Third Road South Pattaya Top location on taxi rout, easy access to Jomtien, Walking Street and Beach Road. Living room, bedroom, bathroom, built-in kitchen and 2 air cons. Balcony overlooking the pool, foreign ownership, 42 sq.m.