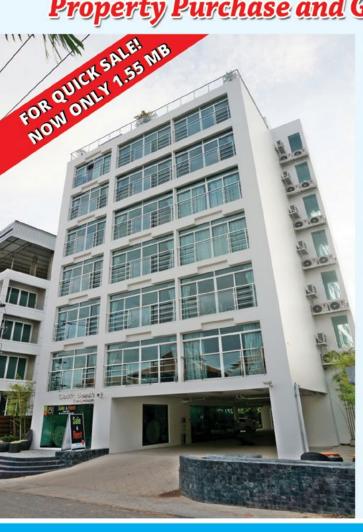

# Spectacular 5 storey building - Cosy Beach

Spectacular 650 sqm five storey building occupying a prime location on the main Soi in Cosy Beach Only 150 metres to the sea and the fabulous cliff top restaurants.

Currently fitted out as a luxury massage business with no expense spared in a complete inside and outside renovation, the previous owner spent tens of millions of baht over 18 months on the renovation. High quality material has been used throughout with attention to detail that has to be viewed to be appreciated.

Vacant possession; with the building available for many uses including its current use as luxury massage/spa or perhaps high end guest house or private accommodation, or private club etc.

Building is sold freehold with Thai Company name transfer.

Opportunity beckons for the savvy occupier or investor keen to capitalise on a spectacular building and exceptional location that's within walking distance to the beach.

# PRICED TO SELL AT 47.5 MB NOW REDUCED TO 39.5 MILLION BAHT

Vendor Finance available. Call us now for an appointment to view.:

Contact Steve on +66 (0) 878 317 834

Open 10.00 am. - 10.00 pm.

I'M A TOURIST SHOPPING