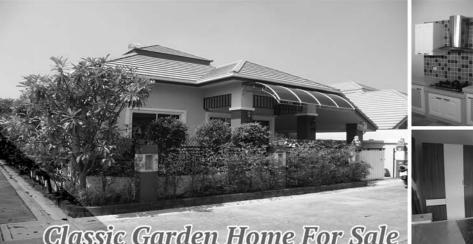

### **Classic Garden Home**

Single storey house with private pool and landscaped garden, 2 bedrooms, 2 bathrooms, fully furnished, 24 hours security, gated community, close to International School, Tesco Lotus, market, restaurants. Ref.H957 4.48 M Baht

# **Classic Garden Home For Sale**

Purchased 2 years ago but only occupied for 6 months. This is a great family home offered with with new, good quality furniture included.

- Top quality European Kitchen and external Thai kitchen with covered seating area
- Three Bedrooms The Main Bedroom en suite with both shower and bath
- Second Bathroom with electric shower
- Daikin Air Con units and built in TV and storage units
- The roof void has under tile spray insulation and 2 mechanical vent units plus a thermostatically controlled extract system, installed by a main contractor
- The plot size is 52 Talang War = 208 square meter
- Limited Company ownership -all company accounts up to date to End of May 2018
- Maintenance fee 12500 per year due around August each year
- There is a communal pool and gym area nicely maintained

This property has been repainted and is highly desirable and is ready to move in. All taxes to be split between the owner and the purchaser

Reduced Price Only: 3,900,000 Baht.

The Only system you will need to run your ESTATE AGENCY!