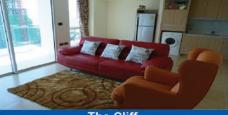

#### The Cliff

19th floor, 1 bedroom corner unit with 2 balconies,69.7 sqm. (Type D), tremendous sea views. Corner unit with views into Pattava Bay and ?Jomtien Beach! Fully furnished and equipped, washing machine, kitchen ware, kettle, rice cooker, micro, bed sheets, towels, ready to move in.