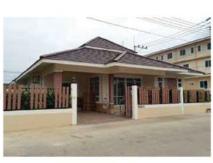

#### A Paradise

A large family home comprising 3 buildings with 6 bedrooms, 4 bathrooms, 2 guest toilets, living room with large silding doors towards the tropical garden, sala, 3 fish ponds, garage for 2 cars, large plot of 1684 sq.m. swimming pool and views over a large lotus pond. Gated community with excel ent management.

One of the best constructed houses in the whole of Thailand: 5 bedrooms en suit, living room, office, underground wine cellar – party room, garage for 3 cars, several storerooms, laundry, European kitchen, Thai kitchen, private pool, 1068 sq.m. Plot in gated community

36 M Baht

Semi detached house with extra land situated at the end of a cul-du-sac located on Sukkhumvit Road behind the McDonalds Restaurant

Nice garden with a "sala" and additional 2 small terraces. Living area on 2 levels, sep. kitchen, office, 2 en-suit bedrooms Superdeall Was 4.9 now 3.5 M Baht

#### Classic Garden Home

Single storey house with private pool and landscaped garden, 2 bedrooms, 2 bathrooms, fully furnished, 24 hours security, gated community, close to International School, Tesco Lotus, market, restaurants