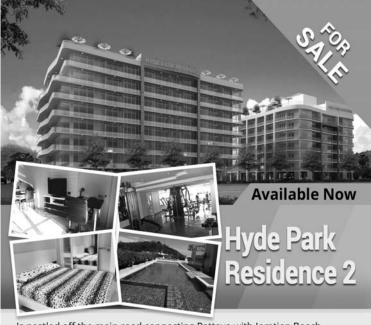

### 2 bedroom 2 bathroom condo for sale or rent

Hyde Park Residence 1 floor 5 corner unit facing the sea. Located off Thappraya Road near Walkina Street on Baht bus route European kitchen, large balconies, Roof-top swimming pool, 3 large flat-screen TVs, 3 air-cons, cable TV, cabled Internet and Wi-Fi, Washing machine, 2 electronic safes, 3 tier curtains, Size 108 square meters, furnished, One-year lease 26,000 Baht per month including cable TV and Internet

Price 6,900,000 Baht

Rent 26,000 Baht