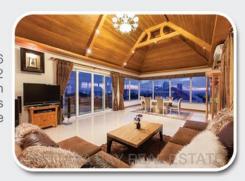

# SPACIOUS CONDOS AVAILABLE TO BUY OR RENT IN PRATUMNAK SOI 6

CONTACT US TO ARRANGE A VIEWING STUDIOS 1 BEDROOM AND 2 BEDROOM UNITS AVAILABLE FROM 56 UP TO 190 M2

# **Special Features**

- Sea and Pool View
- Large Balcony
- Open plan Large Living Space
- Fully Equipped Kitchen with
- Fridge and Microwave
- Flat Screen TVS
- King Size Beds

+66(0)81 821 7045

313/27 South Pattaya Rd., Soi 18 Chonburi 20150