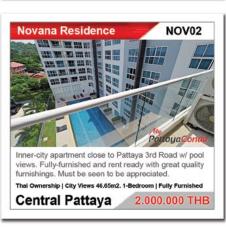

# LOOKING TO RENT A CONDO

We have Studio's, 1 Bed and 2 Bed Condo's 10.000/Month up to 25.000 Baht/Month in :

- CLIFF
- UNIXX
- ACQUA
- NOVANA
- AMAZON
- ATLANTIS
- PARK LANE
- CARIBBEAN
- SEVEN SEAS
- PARADISE PARK
- LAGUNA BEACH 1
- HYDE PARK 1 & 2
- PATTAYA HEIGHTS
- PARK ROYAL 1 & 3
- THE PEAK
- VISION
- VIEW TALAY 1
- DIAMOND SUITES
- \*All these condo's are in our management and we provide an excellent service for our tenants and agents.