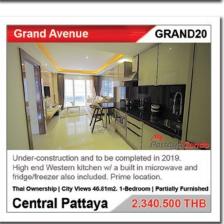

#### Grand Avenue (former Golden Tulip)

Taken over by NOVA Group, to be finished in February 2019, best location behind Avenue shopping centre/Soi Buakhao. Many re sales: Thai quota: 2 beds 64 sq.m. 3.2 M Baht, Foreign quota 36 sq.m. 2.9 M Baht, many more. Call us!