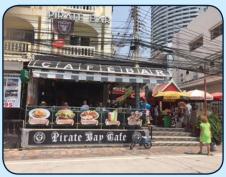

A little farther down, opposite the Pirate Bay Café there is a large sign illuminated at night like the one announcing Jomtien beach. Then for those of you who are not so keen on walking a well appointed car park but beware if you decide to take your motorbike down this stretch you can only access up to the gate between the hours of 10 a.m. until 5 p.m. and if you try to travel past there between these hours you will be fined. So get off your bike and try a stroll along this rather pleasant part of town,