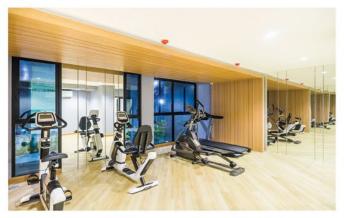

# Clever floor plans for a spacious and cozy atmosphere

Keep Fit – each building has its own gym

Rooftop terrace with panoramic views over Pattaya and the ocean! Barbecue and kitchen sink for sun downers parties – free use for residents.