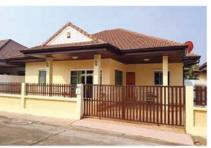

#### A Paradise

A large family home comprising 3 buildings with 6 bedrooms, 4 bathrooms, 2 guest toilets, living room with large silding doors towards the tropical garden, sala, 3 fish ponds, garage for 2 cars, large plot of 1684 sq.m. swimming pool and views over a large lotus pond. Gated community with excel ent management.

One of the best constructed houses in the whole of Thailand: 5 bedrooms en suit, living room, office, underground wine cellar – party room, garage for 3 cars, several storerooms, laundry, European kitchen, Thai kitchen, private pool, 1068 sq.m. Plot in gated community

36 M Baht

Semi detached house with extra land situated at the end of a cul-du-sac located on Sukkhumvit Road behind the McDonalds Restaurant

Nice garden with a "sala" and additional 2 small terraces. Living area on 2 levels, sep. kitchen, office, 2 en-suit bedrooms Superdeall Was 4.9 now 3.5 M Baht

#### Classic Garden Home

Single storey house with private pool and landscaped garden, 2 bedrooms, 2 bathrooms, fully furnished, 24 hours security, gated community, close to International School, Tesco Lotus, market, restaurants