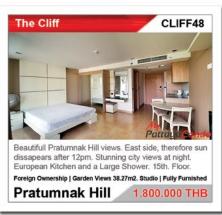

#### The Cliff

19th floor, 1 bedroom corner unit with 2 balconies,69.7 sqm. (Type D), tremendous sea views. Corner unit with views into Pattava Bay and ?Jomtien Beach! Fully furnished and equipped, washing machine, kitchen ware, kettle, rice cooker, micro, bed sheets, towels, ready to move in.