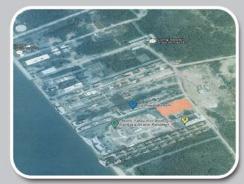

### LOCATION SPOTLIGHT

s there's been so much work done on Dongtan beach we thought we'd resurrect an old Property Trader classic "Location Spotlight" a feature in the magazine where we shine the Trader torch on an area around town

For those of you who haven't been to the Dongtan beach lately, which is a continuation of Jomtien beach that carries along into the Pratumnak area, you should really have a look. When all the diggers went in a tore the area up there was much shaking of heads and a worry that the beach and surrounds would be ruined. However, what has in fact transpired is the fact that there is a rather good paved walkway for any or you wishing to stay fit with a pleasant stroll by the beach. Then continuing in the keep fit vein an open air fitness place right by the police station.

A little farther down, opposite the Pirate Bay Café there is a large sign illuminated at night like the one announcing Jomtien beach. Then for those of you who are not so keen on walking a well appointed car park but beware if you decide to take your motorbike down this stretch you can only access up to the gate between the hours of 10 a.m. until 5 p.m. and if you try to travel past there between these hours you will be fined. So get off your bike and try a stroll along this rather pleasant part of town,