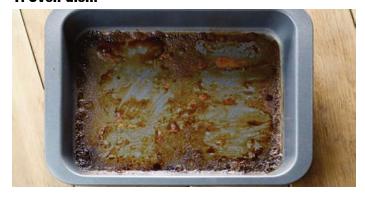

#### 1. Oven dish.

Stubborn stains are caused by the high heat of the oven. There are some seriously strong products on the market which will leave your oven squeaky clean but will no doubt cause you to cough a lot too whilst being used. Instead reach for the fizzy drink cola. First soak the dish in hot water and add to this washing up liquid and cola. Leave it for a couple of hours, wipe clean and any evidence of your cooking will be long gone.