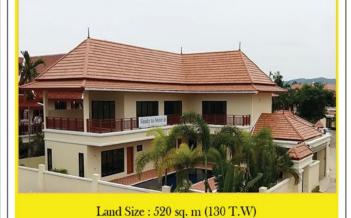

#### **SEA VIEW SHOW HOUSE FOR SALE**

Land Size: 544 sq. m (136 T.W.)
Built Area: 525 sq. m
3 bedrooms/4 Bathrooms
Separate Maids Room en Suite
10½m X 3½m Salt Water Swimming Pool
Full Size Finnish Sauna
"Makha" Timber Flooring throughout
Fully Furnished
Status: Ready to Move In

Price: 27,000,000 baht

TALAY SAWAN Bangsaray, Sattahip, Thailand

Phone: ﷺ+66 (0)86 369 4882 Web: <u>www.bangsaray.com</u>