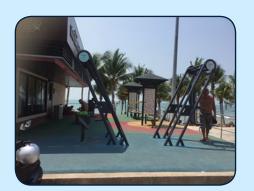

For those of you who haven't been to the Dongtan beach lately, which is a continuation of Jomtien beach that carries along into the Pratumnak area, you should really have a look. When all the diggers went in a tore the area up there was much shaking of heads and a worry that the beach and surrounds would be ruined. However, what has in fact transpired is the fact that there is a rather good paved walkway for any or you wishing to stay fit with a pleasant stroll by the beach. Then continuing in the keep fit vein an open air fitness place right by the police station.