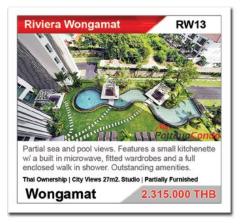

# SPACIOUS CONDOS AVAILABLE TO BUY OR RENT IN PRATUMNAK SOI 6

CONTACT US TO ARRANGE A VIEWING STUDIOS 1 BEDROOM AND 2 BEDROOM UNITS AVAILABLE FROM 56 UP TO 190 M2

# **Special Features**

- Sea and Pool View
- Large Balcony
- Open plan Large Living Space
- Fully Equipped Kitchen with
- Fridge and Microwave
- Flat Screen TVS
- King Size Beds

+66(0)81 821 7045

313/27 South Pattaya Rd., Soi 18 Chonburi 20150