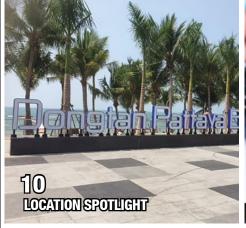

### LOCATION SPOTLIGHT

s there's been so much work done on Dongtan beach we thought we'd resurrect an old Property Trader classic "Location Spotlight" a feature in the magazine where we shine the Trader torch on an area around town

For those of you who haven't been to the Dongtan beach lately, which is a continuation of Jomtien beach that carries along into the Pratumnak area, you should really have a look. When all the diggers went in a tore the area up there was much shaking of heads and a worry that the beach and surrounds would be ruined. However, what has in fact transpired is the fact that there is a rather good paved walkway for any or you wishing to stay fit with a pleasant stroll by the beach. Then continuing in the keep fit vein an open air fitness place right by the police station.

A little farther down, opposite the Pirate Bay Café there is a large sign illuminated at night like the one announcing Jomtien beach. Then for those of you who are not so keen on walking a well appointed car park but beware if you decide to take your motorbike down this stretch you can only access up to the gate between the hours of 10 a.m. until 5 p.m. and if you try to travel past there between these hours you will be fined. So get off your bike and try a stroll along this rather pleasant part of town,