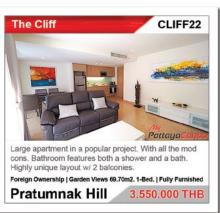

#### The Cliff

19th floor, 1 bedroom corner unit with 2 balconies,69.7 sqm. (Type D), tremendous sea views. Corner unit with views into Pattava Bay and ?Jomtien Beach! Fully furnished and equipped, washing machine, kitchen ware, kettle, rice cooker, micro, bed sheets, towels, ready to move in.